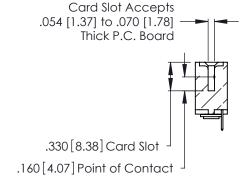

**Contact Code 560** 

INSULATOR MATERIAL: THERMOPLASTIC POLYESTER, UL 94V-0 CONTACT MATERIAL; COPPER, NICKEL, TIN ALLOY CA-725 CONTACT PLATING: GOLD ON THE MATING AREA, TIN-LEAD

ON THE CONTACT TAILS, NICKEL UNDERPLATE

346/396 SERIES CARD EDGE CONNECTOR CONTACT CODE 555,556,558,559,560 DIMENSIONS

YOUR CONNECTION TO QUALITY & SERVICE

**EDAC INC** TORONTO, ONTARIO CANADA

THESE DRAWINGS AND SPECIFICATIONS ARE THE PROPERTY OF EDAC INC.,AND SHALL NOT BE REPRODUCED, OR COPIED OR USED AS THE BASIS FOR THE MANUFACTURE OR SALE OF APPARATUS WITHOUT WRITTEN PERMISSION.