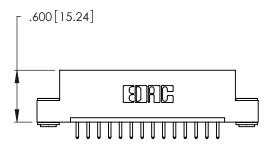

THIS IS A C.A.D. GENERATED DRAWING DO NOT MAKE MANUAL REVISIONS TO MASTER.

1

| 346/396 SERIES CARD EDGE CONNECTOR |
|------------------------------------|
| PART NUMBER: 346-014-520-103       |

**EDAC INC** TORONTO, ONTARIO CANADA