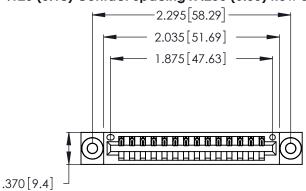

<u>Contact Dimensions:</u>
520-P.C. Tail .030x.018 (0.76x0.46) - Tail LG. = .175 (4.45) .125 (3.18) Contact Spacing x .250 (6.35) Row Spacing

- INSULATOR MATERIAL: THERMOPLASTIC POLYESTER, UL 94V-0 CONTACT MATERIAL; COPPER, NICKEL, TIN ALLOY CA-725
- CONTACT PLATING: GOLD ON THE MATING AREA, TIN-LEAD ON THE CONTACT TAILS, NICKEL UNDERPLATE

THIS IS A C.A.D. GENERATED DRAWING DO NOT MAKE MANUAL REVISIONS TO MASTER.

1

| 346/396 SERIES CARD EDGE CONNECTOR |
|------------------------------------|
| PART NUMBER: 346-014-520-103       |

**EDAC INC** TORONTO, ONTARIO CANADA