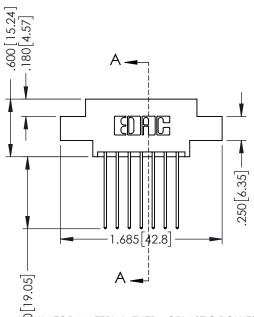

## 346/396 SERIES CARD EDGE CONNECTOR CONTACT CODE 555,556,558,559,560 DIMENSIONS

YOUR CONNECTION TO QUALITY & SERVICE

**EDAC INC** TORONTO, ONTARIO CANADA

THESE DRAWINGS AND SPECIFICATIONS ARE THE PROPERTY OF EDAC INC.,AND SHALL NOT BE REPRODUCED, OR COPIED OR USED AS THE BASIS FOR THE MANUFACTURE OR SALE OF APPARATUS WITHOUT WRITTEN PERMISSION.

| SECTION A-A        |                  |  |
|--------------------|------------------|--|
| ACAD REFERENCE NO. | 346-ENG-MASTER   |  |
| DRAWN: J.LEE       | DATE: APR. 22/09 |  |
| CHECKED:           | DATE:            |  |
| SCALE: 1:1         | SHEET 1 OF 2     |  |
| DRAWING NUMBER     | ISSUE            |  |