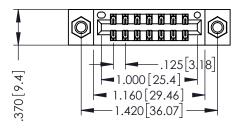

346/396 SERIES CARD EDGE CONNECTOR PART NUMBER: 346-014-541-807

YOUR CONNECTION TO QUALITY & SERVICE

**EDAC INC** TORONTO, ONTARIO CANADA

THESE DRAWINGS AND SPECIFICATIONS ARE THE PROPERTY OF EDAC INC.,AND SHALL NOT BE REPRODUCED,OR COPIED OR USED AS THE BASIS FOR THE MANUFACTURE OR SALE OF APPARATUS WITHOUT WRITTEN PERMISSION.

THIS IS A C.A.D. GENERATED DRAWING DO NOT MAKE MANUAL REVISIONS TO MASTER.

ISSUE NUMBER

ORIGINAL

1

INSULATOR MATERIAL: THERMOPLASTIC POLYESTER, UL 94V-0 CONTACT MATERIAL; COPPER, NICKEL, TIN ALLOY CA-725 CONTACT PLATING: GOLD ON THE MATING AREA, TIN-LEAD ON THE CONTACT TAILS, NICKEL UNDERPLATE