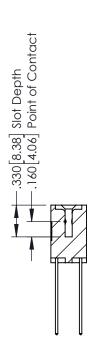

## **Contact Code 555**

## **Contact Code 556**

INSULATOR MATERIAL: THERMOPLASTIC POLYESTER, UL 94V-0 CONTACT MATERIAL; COPPER, NICKEL, TIN ALLOY CA-725 CONTACT PLATING: GOLD ON THE MATING AREA, TIN-LEAD

ON THE CONTACT TAILS, NICKEL UNDERPLATE