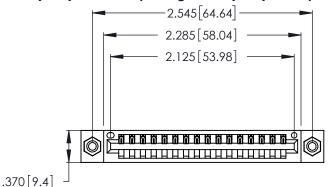

Contact Dimensions: 521-P.C. Tail .025 Sq. (0.64 Sq.) - Tail LG. =.150 (3.81) .125 (3.18) Contact Spacing x .250 (6.35) Row Spacing

- INSULATOR MATERIAL: THERMOPLASTIC POLYESTER, UL 94V-0 CONTACT MATERIAL; COPPER, NICKEL, TIN ALLOY CA-725
- CONTACT PLATING: GOLD ON THE MATING AREA, TIN-LEAD ON THE CONTACT TAILS, NICKEL UNDERPLATE

THIS IS A C.A.D. GENERATED DRAWING DO NOT MAKE MANUAL REVISIONS TO MASTER.

1

346/396 SERIES CARD EDGE CONNECTOR PART NUMBER: 346-016-521-608

**EDAC INC** TORONTO, ONTARIO CANADA

THESE DRAWINGS AND SPECIFICATIONS ARE THE PROPERTY OF EDAC INC.,AND SHALL NOT BE REPRODUCED, OR COPIED OR USED AS THE BASIS FOR THE MANUFACTURE OR SALE OF APPARATUS WITHOUT WRITTEN PERMISSION.