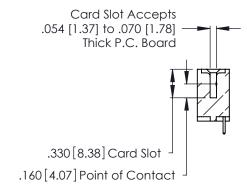

Contact Code 560

INSULATOR MATERIAL: THERMOPLASTIC POLYESTER, UL 94V-0 CONTACT MATERIAL; COPPER, NICKEL, TIN ALLOY CA-725 CONTACT PLATING: GOLD ON THE MATING AREA, TIN-LEAD

ON THE CONTACT TAILS, NICKEL UNDERPLATE

346/396 SERIES CARD EDGE CONNECTOR CONTACT CODE 555,556,558,559,560 DIMENSIONS

YOUR CONNECTION TO QUALITY & SERVICE

**EDAC INC** TORONTO, ONTARIO CANADA

THESE DRAWINGS AND SPECIFICATIONS ARE THE PROPERTY OF EDAC INC.,AND SHALL NOT BE REPRODUCED, OR COPIED OR USED AS THE BASIS FOR THE MANUFACTURE OR SALE OF APPARATUS WITHOUT WRITTEN PERMISSION.