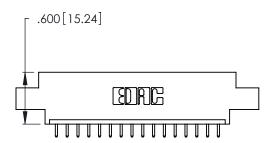

THIS IS A C.A.D. GENERATED DRAWING DO NOT MAKE MANUAL REVISIONS TO MASTER.

1

346/396 SERIES CARD EDGE CONNECTOR PART NUMBER: 346-016-521-608

**EDAC INC** TORONTO, ONTARIO CANADA

THESE DRAWINGS AND SPECIFICATIONS ARE THE PROPERTY OF EDAC INC.,AND SHALL NOT BE REPRODUCED, OR COPIED OR USED AS THE BASIS FOR THE MANUFACTURE OR SALE OF APPARATUS WITHOUT WRITTEN PERMISSION.