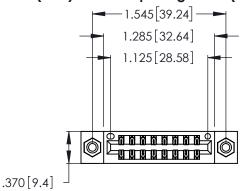

Contact Dimensions: 521-P.C. Tail .025 Sq. (0.64 Sq.) - Tail LG. =.150 (3.81) .125 (3.18) Contact Spacing x .250 (6.35) Row Spacing

- INSULATOR MATERIAL: THERMOPLASTIC POLYESTER, UL 94V-0 CONTACT MATERIAL; COPPER, NICKEL, TIN ALLOY CA-725
- CONTACT PLATING: GOLD ON THE MATING AREA, TIN-LEAD ON THE CONTACT TAILS, NICKEL UNDERPLATE

THIS IS A C.A.D. GENERATED DRAWING DO NOT MAKE MANUAL REVISIONS TO MASTER.

ISSUE NUMBER ORIGINAL 1

346/396 SERIES CARD EDGE CONNECTOR PART NUMBER: 346-016-521-808

**EDAC INC** TORONTO, ONTARIO CANADA

THESE DRAWINGS AND SPECIFICATIONS ARE THE PROPERTY OF EDAC INC., AND SHALL NOT BE REPRODUCED, OR COPIED OR USED AS THE BASIS FOR THE MANUFACTURE OR SALE OF APPARATUS WITHOUT WRITTEN PERMISSION.