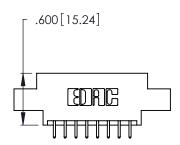

THIS IS A C.A.D. GENERATED DRAWING DO NOT MAKE MANUAL REVISIONS TO MASTER.

ISSUE NUMBER ORIGINAL 1

346/396 SERIES CARD EDGE CONNECTOR PART NUMBER: 346-016-521-808

**EDAC INC** TORONTO, ONTARIO CANADA

THESE DRAWINGS AND SPECIFICATIONS ARE THE PROPERTY OF EDAC INC., AND SHALL NOT BE REPRODUCED, OR COPIED OR USED AS THE BASIS FOR THE MANUFACTURE OR SALE OF APPARATUS WITHOUT WRITTEN PERMISSION.

346/396 SERIES CARD EDGE CONNECTOR CONTACT CODE 555,556,558,559,560 DIMENSIONS

YOUR CONNECTION TO QUALITY & SERVICE

**EDAC INC** TORONTO, ONTARIO CANADA

THESE DRAWINGS AND SPECIFICATIONS ARE THE PROPERTY OF EDAC INC.,AND SHALL NOT BE REPRODUCED, OR COPIED OR USED AS THE BASIS FOR THE MANUFACTURE OR SALE OF APPARATUS WITHOUT WRITTEN PERMISSION.