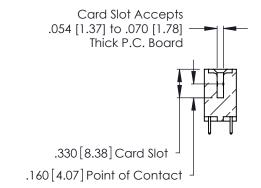

THIS IS A C.A.D. GENERATED DRAWING DO NOT MAKE MANUAL REVISIONS TO MASTER.

ISSUE NUMBER

ORIGINAL

1

**Contact Code 555** 

Contact Code 556

**Contact Code 558** 

**Contact Code 559** 

**Contact Code 560** 

INSULATOR MATERIAL: THERMOPLASTIC POLYESTER, UL 94V-0 CONTACT MATERIAL; COPPER, NICKEL, TIN ALLOY CA-725 CONTACT PLATING: GOLD ON THE MATING AREA, TIN-LEAD

ON THE CONTACT TAILS, NICKEL UNDERPLATE