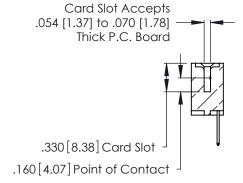

Contact Code 560

INSULATOR MATERIAL: THERMOPLASTIC POLYESTER, UL 94V-0 CONTACT MATERIAL; COPPER, NICKEL, TIN ALLOY CA-725 CONTACT PLATING: GOLD ON THE MATING AREA, TIN-LEAD

ON THE CONTACT TAILS, NICKEL UNDERPLATE

346/396 SERIES CARD EDGE CONNECTOR CONTACT CODE 555,556,558,559,560 DIMENSIONS

YOUR CONNECTION TO QUALITY & SERVICE

**EDAC INC** TORONTO, ONTARIO CANADA

THESE DRAWINGS AND SPECIFICATIONS ARE THE PROPERTY OF EDAC INC.,AND SHALL NOT BE REPRODUCED, OR COPIED OR USED AS THE BASIS FOR THE MANUFACTURE OR SALE OF APPARATUS WITHOUT WRITTEN PERMISSION.