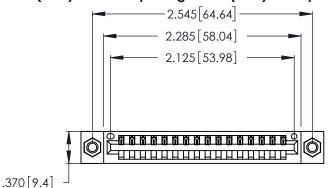

<u>Contact Dimensions:</u>
526-P.C. Tail .018 Sq. (0.46 Sq.) - Tail LG. =.350 (8.89)
.125 (3.18) Contact Spacing x .250 (6.35) Row Spacing

- INSULATOR MATERIAL: THERMOPLASTIC POLYESTER, UL 94V-0 CONTACT MATERIAL; COPPER, NICKEL, TIN ALLOY CA-725
- CONTACT PLATING: GOLD ON THE MATING AREA, TIN-LEAD ON THE CONTACT TAILS, NICKEL UNDERPLATE

THIS IS A C.A.D. GENERATED DRAWING DO NOT MAKE MANUAL REVISIONS TO MASTER.

346/396 SERIES CARD EDGE CONNECTOR PART NUMBER: 346-016-526-107

**EDAC INC** TORONTO, ONTARIO CANADA

THESE DRAWINGS AND SPECIFICATIONS ARE THE PROPERTY OF EDAC INC.,AND SHALL NOT BE REPRODUCED, OR COPIED OR USED AS THE BASIS FOR THE MANUFACTURE OR SALE OF APPARATUS WITHOUT WRITTEN PERMISSION.