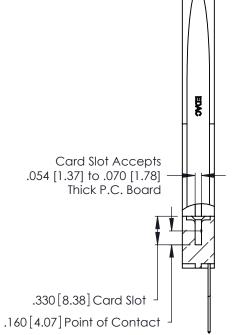

THIS IS A C.A.D. GENERATED DRAWING DO NOT MAKE MANUAL REVISIONS TO MASTER.

ISSUE NUMBER

ORIGINAL

1

**Contact Code 555** 

Contact Code 556

**Contact Code 558** 

**Contact Code 559** 

Contact Code 560

INSULATOR MATERIAL: THERMOPLASTIC POLYESTER, UL 94V-0 CONTACT MATERIAL; COPPER, NICKEL, TIN ALLOY CA-725 CONTACT PLATING: GOLD ON THE MATING AREA, TIN-LEAD

ON THE CONTACT TAILS, NICKEL UNDERPLATE

346/396 SERIES CARD EDGE CONNECTOR CONTACT CODE 555,556,558,559,560 DIMENSIONS

YOUR CONNECTION TO QUALITY & SERVICE

**EDAC INC** TORONTO, ONTARIO CANADA

THESE DRAWINGS AND SPECIFICATIONS ARE THE PROPERTY OF EDAC INC.,AND SHALL NOT BE REPRODUCED, OR COPIED OR USED AS THE BASIS FOR THE MANUFACTURE OR SALE OF APPARATUS WITHOUT WRITTEN PERMISSION.