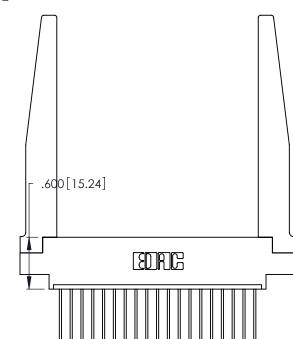

<u>Contact Dimensions:</u>
541-Wire Wrap .025 Sq. (0.64 Sq.) - Tail LG. =.750 (19.05)
.125 (3.18) Contact Spacing x .250 (6.35) Row Spacing

.370 [9.4]

- INSULATOR MATERIAL: THERMOPLASTIC POLYESTER, UL 94V-0 CONTACT MATERIAL; COPPER, NICKEL, TIN ALLOY CA-725
- CONTACT PLATING: GOLD ON THE MATING AREA, TIN-LEAD ON THE CONTACT TAILS, NICKEL UNDERPLATE

THIS IS A C.A.D. GENERATED DRAWING DO NOT MAKE MANUAL REVISIONS TO MASTER.

ISSUE NUMBER ORIGINAL 1

346/396 SERIES CARD EDGE CONNECTOR PART NUMBER: 346-019-541-678

**EDAC INC** TORONTO, ONTARIO CANADA

THESE DRAWINGS AND SPECIFICATIONS ARE THE PROPERTY OF EDAC INC.,AND SHALL NOT BE REPRODUCED, OR COPIED OR USED AS THE BASIS FOR THE MANUFACTURE OR SALE OF APPARATUS WITHOUT WRITTEN PERMISSION.