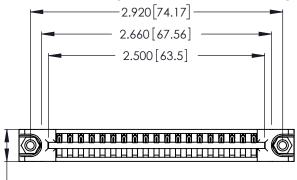

THIS IS A C.A.D. GENERATED DRAWING DO NOT MAKE MANUAL REVISIONS TO MASTER.

ISSUE NUMBER ORIGINAL 1

346/396 SERIES CARD EDGE CONNECTOR PART NUMBER: 346-019-541-678

**EDAC INC** TORONTO, ONTARIO CANADA

THESE DRAWINGS AND SPECIFICATIONS ARE THE PROPERTY OF EDAC INC.,AND SHALL NOT BE REPRODUCED, OR COPIED OR USED AS THE BASIS FOR THE MANUFACTURE OR SALE OF APPARATUS WITHOUT WRITTEN PERMISSION.

| ACAD REFERENCE NO. |        | 346-ENG-MASTER |           |
|--------------------|--------|----------------|-----------|
| DRAWN:             | J.LEE  | DATE: AF       | PR. 22/09 |
| CHECKED:           |        | DATE:          |           |
| SCALE:             | N.T.S  | SHEET          | OF 2      |
| DRAWING N          | IUMBER |                | ISSUE     |
| 346-ENG-MASTER     |        |                | 1         |