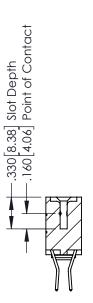

## **Contact Code 555**

## **Contact Code 556**

INSULATOR MATERIAL: THERMOPLASTIC POLYESTER, UL 94V-0 CONTACT MATERIAL; COPPER, NICKEL, TIN ALLOY CA-725 CONTACT PLATING: GOLD ON THE MATING AREA, TIN-LEAD

ON THE CONTACT TAILS, NICKEL UNDERPLATE