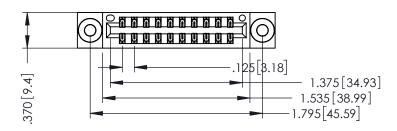

THIS IS A C.A.D. GENERATED DRAWING DO NOT MAKE MANUAL REVISIONS TO MASTER.

ISSUE NUMBER

ORIGINAL

1

INSULATOR MATERIAL: THERMOPLASTIC POLYESTER, UL 94V-0 CONTACT MATERIAL; COPPER, NICKEL, TIN ALLOY CA-725 CONTACT PLATING: GOLD ON THE MATING AREA, TIN-LEAD

ON THE CONTACT TAILS, NICKEL UNDERPLATE

346/396 SERIES CARD EDGE CONNECTOR PART NUMBER: 346-020-560-203

YOUR CONNECTION TO QUALITY & SERVICE

**EDAC INC** TORONTO, ONTARIO CANADA

THESE DRAWINGS AND SPECIFICATIONS ARE THE PROPERTY OF EDAC INC.,AND SHALL NOT BE REPRODUCED, OR COPIED OR USED AS THE BASIS FOR THE MANUFACTURE OR SALE OF APPARATUS WITHOUT WRITTEN PERMISSION.

| ACAD REFERENCE NO. | 346-ENG-MASTER   |
|--------------------|------------------|
| DRAWN: J.LEE       | DATE: APR. 22/09 |
| CHECKED:           | DATE:            |
| SCALE: 1:1         | SHEET 1 OF 2     |
| DRAWING NUMBER     | ISSUE            |