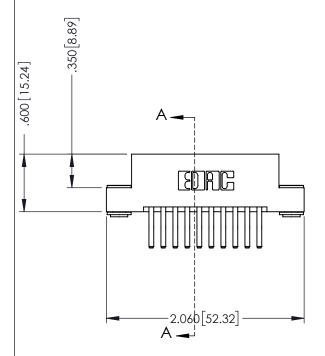

346-ENG-MASTER

**SECTION A-A** 

ISSUE NUMBER ORIGINAL 1

## 346/396 SERIES CARD EDGE CONNECTOR CONTACT CODE 555,556,558,559,560 DIMENSIONS

YOUR CONNECTION TO QUALITY & SERVICE

**EDAC INC** TORONTO, ONTARIO CANADA

THESE DRAWINGS AND SPECIFICATIONS ARE THE PROPERTY OF EDAC INC.,AND SHALL NOT BE REPRODUCED, OR COPIED OR USED AS THE BASIS FOR THE MANUFACTURE OR SALE OF APPARATUS WITHOUT WRITTEN PERMISSION.

|   | ACAD REFERENCE NO. | 346-ENG-MASTER   |
|---|--------------------|------------------|
|   | DRAWN: J.LEE       | DATE: APR. 22/09 |
| ) | CHECKED:           | DATE:            |
|   | SCALE: 1:1         | SHEET 2 OF 2     |
|   | DRAWING NUMBER     | ISSUE            |
|   | 346-ENG-MASTER     | 1                |