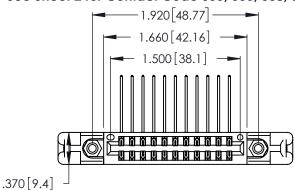

THIS IS A C.A.D. GENERATED DRAWING DO NOT MAKE MANUAL REVISIONS TO MASTER.

1

| 346/396 SERIES CARD EDGE CONNECTOR |
|------------------------------------|
| PART NUMBER: 346-022-559-258       |

**EDAC INC** TORONTO, ONTARIO CANADA

THESE DRAWINGS AND SPECIFICATIONS ARE THE PROPERTY OF EDAC INC.,AND SHALL NOT BE REPRODUCED, OR COPIED OR USED AS THE BASIS FOR THE MANUFACTURE OR SALE OF APPARATUS WITHOUT WRITTEN PERMISSION.

| ACAD REFERENCE NO. |        | 346-ENG  | G-MASTER  |
|--------------------|--------|----------|-----------|
| DRAWN:             | J.LEE  | DATE: AF | PR. 22/09 |
| CHECKED:           |        | DATE:    |           |
| SCALE:             | N.T.S  | SHEET    | OF 2      |
| DRAWING N          | IUMBER |          | ISSUE     |
| 346                |        | 1        |           |
|                    |        |          |           |