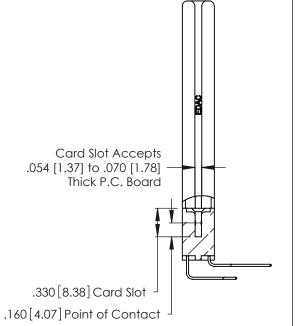

THIS IS A C.A.D. GENERATED DRAWING DO NOT MAKE MANUAL REVISIONS TO MASTER.

ISSUE NUMBER

ORIGINAL

1

**Contact Code 555** 

Contact Code 556

**Contact Code 558** 

**Contact Code 559** 

**Contact Code 560** 

INSULATOR MATERIAL: THERMOPLASTIC POLYESTER, UL 94V-0 CONTACT MATERIAL; COPPER, NICKEL, TIN ALLOY CA-725 CONTACT PLATING: GOLD ON THE MATING AREA, TIN-LEAD

ON THE CONTACT TAILS, NICKEL UNDERPLATE

346/396 SERIES CARD EDGE CONNECTOR CONTACT CODE 555,556,558,559,560 DIMENSIONS

YOUR CONNECTION TO QUALITY & SERVICE

**EDAC INC** TORONTO, ONTARIO CANADA

THESE DRAWINGS AND SPECIFICATIONS ARE THE PROPERTY OF EDAC INC.,AND SHALL NOT BE REPRODUCED, OR COPIED OR USED AS THE BASIS FOR THE MANUFACTURE OR SALE OF APPARATUS WITHOUT WRITTEN PERMISSION.