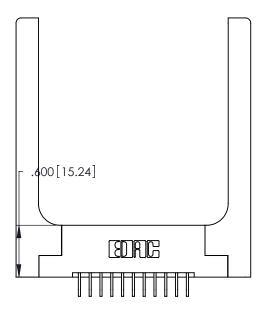

THIS IS A C.A.D. GENERATED DRAWING DO NOT MAKE MANUAL REVISIONS TO MASTER.

1

| 346/396 SERIES CARD EDGE CONNECTOR |
|------------------------------------|
| PART NUMBER: 346-022-559-258       |

**EDAC INC** TORONTO, ONTARIO CANADA

THESE DRAWINGS AND SPECIFICATIONS ARE THE PROPERTY OF EDAC INC.,AND SHALL NOT BE REPRODUCED, OR COPIED OR USED AS THE BASIS FOR THE MANUFACTURE OR SALE OF APPARATUS WITHOUT WRITTEN PERMISSION.

| ACAD REFERENCE NO. |        | 346-ENG  | G-MASTER  |
|--------------------|--------|----------|-----------|
| DRAWN:             | J.LEE  | DATE: AF | PR. 22/09 |
| CHECKED:           |        | DATE:    |           |
| SCALE:             | N.T.S  | SHEET    | OF 2      |
| DRAWING N          | IUMBER |          | ISSUE     |
| 346                |        | 1        |           |
|                    |        |          |           |