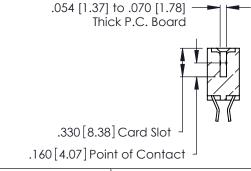

<u>Contact Dimensions:</u>
555-Extender Board Bend (Code 500 Contacts)
See Sheet 2 for Contact Code 555, 556, 558, 559, 560 Dimensions

- INSULATOR MATERIAL: THERMOPLASTIC POLYESTER, UL 94V-0 CONTACT MATERIAL; COPPER, NICKEL, TIN\_ALLOY CA-725
- CONTACT PLATING: GOLD ON THE MATING AREA, TIN-LEAD ON THE CONTACT TAILS, NICKEL UNDERPLATE

THIS IS A C.A.D. GENERATED DRAWING DO NOT MAKE MANUAL REVISIONS TO MASTER.

ISSUE NUMBER

ORIGINAL

(1)

Card Slot Accepts

346/396 SERIES CARD EDGE CONNECTOR PART NUMBER: 346-026-555-208

**EDAC INC** TORONTO, ONTARIO CANADA