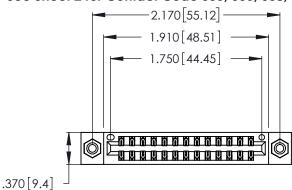

<u>Contact Dimensions:</u>
555-Extender Board Bend (Code 500 Contacts)
See Sheet 2 for Contact Code 555, 556, 558, 559, 560 Dimensions

- INSULATOR MATERIAL: THERMOPLASTIC POLYESTER, UL 94V-0 CONTACT MATERIAL; COPPER, NICKEL, TIN\_ALLOY CA-725
- CONTACT PLATING: GOLD ON THE MATING AREA, TIN-LEAD ON THE CONTACT TAILS, NICKEL UNDERPLATE

THIS IS A C.A.D. GENERATED DRAWING DO NOT MAKE MANUAL REVISIONS TO MASTER.

ISSUE NUMBER

ORIGINAL

(1)

Card Slot Accepts

346/396 SERIES CARD EDGE CONNECTOR PART NUMBER: 346-026-555-208

**EDAC INC** TORONTO, ONTARIO CANADA