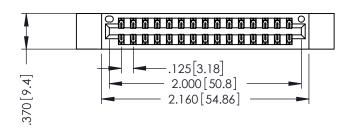

THIS IS A C.A.D. GENERATED DRAWING DO NOT MAKE MANUAL REVISIONS TO MASTER.

ISSUE NUMBER

ORIGINAL

1

INSULATOR MATERIAL: THERMOPLASTIC POLYESTER, UL 94V-0 CONTACT MATERIAL; COPPER, NICKEL, TIN ALLOY CA-725 CONTACT PLATING: GOLD ON THE MATING AREA, TIN-LEAD

ON THE CONTACT TAILS, NICKEL UNDERPLATE

346/396 SERIES CARD EDGE CONNECTOR PART NUMBER: 346-030-526-212

YOUR CONNECTION TO QUALITY & SERVICE

**EDAC INC** TORONTO, ONTARIO CANADA

THESE DRAWINGS AND SPECIFICATIONS ARE THE PROPERTY OF EDAC INC.,AND SHALL NOT BE REPRODUCED,OR COPIED OR USED AS THE BASIS FOR THE MANUFACTURE OR SALE OF APPARATUS WITHOUT WRITTEN PERMISSION.

| ACAD REFERENCE NO.   | 346-ENG-MASTER   |
|----------------------|------------------|
| DRAWN: J.LEE         | DATE: APR. 22/09 |
| CHECKED:             | DATE:            |
| SCALE: 1:1           | SHEET 1 OF 2     |
| DRAWING NUMBER       | ISSUE            |
| 0.44 50.00 0.44 0.75 | ,                |