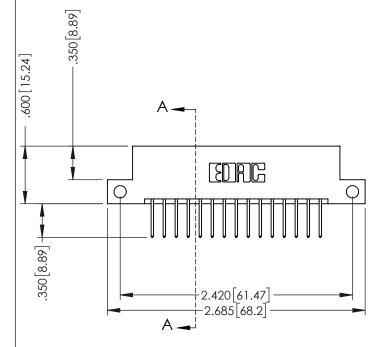

SECTION A-A

.330 [8.38] Slot Depth .160 [4.06] Point of Contact

346-ENG-MASTER

ISSUE NUMBER ORIGINAL 1

## 346/396 SERIES CARD EDGE CONNECTOR CONTACT CODE 555,556,558,559,560 DIMENSIONS

YOUR CONNECTION TO QUALITY & SERVICE

**EDAC INC** TORONTO, ONTARIO CANADA

THESE DRAWINGS AND SPECIFICATIONS ARE THE PROPERTY OF EDAC INC.,AND SHALL NOT BE REPRODUCED, OR COPIED OR USED AS THE BASIS FOR THE MANUFACTURE OR SALE OF APPARATUS WITHOUT WRITTEN PERMISSION.

|               | ACAD REFERENCE NO. | 346-ENG-MASTER   |
|---------------|--------------------|------------------|
|               | DRAWN: J.LEE       | DATE: APR. 22/09 |
| )             | CHECKED:           | DATE:            |
|               | SCALE: 1:1         | SHEET 2 OF 2     |
|               | DRAWING NUMBER     | ISSUE            |
| 346-ENG-MASTE |                    | 1                |