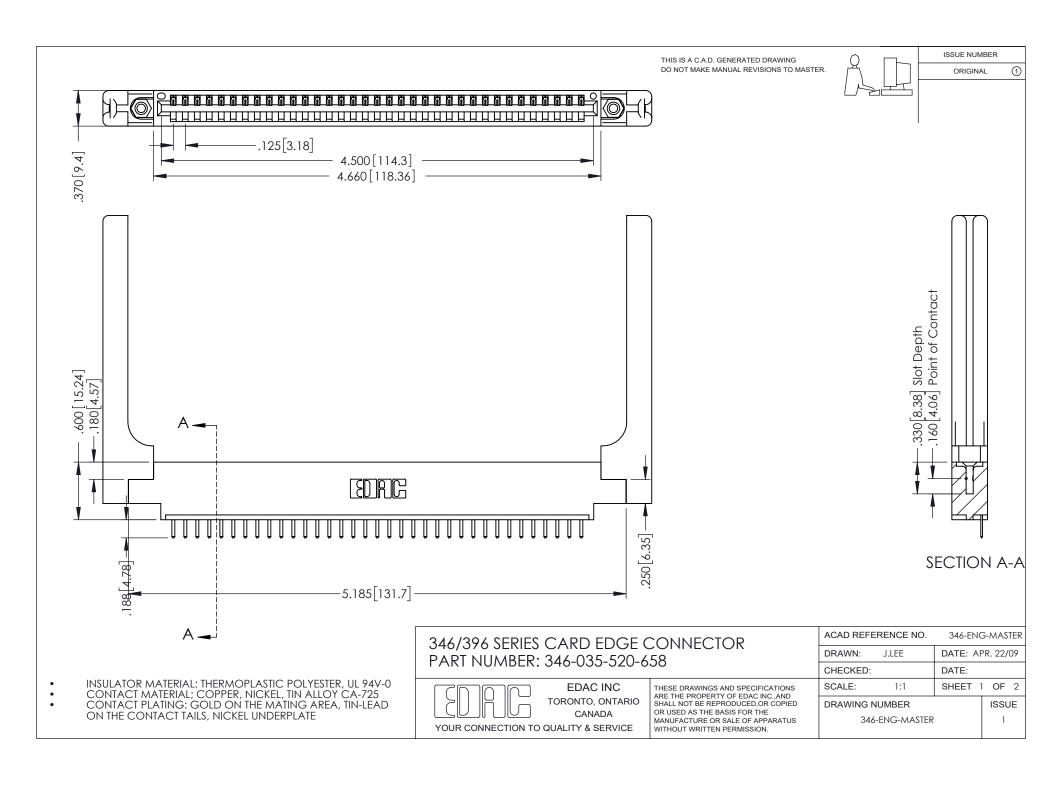

## **Contact Code 556**

INSULATOR MATERIAL: THERMOPLASTIC POLYESTER, UL 94V-0 CONTACT MATERIAL; COPPER, NICKEL, TIN ALLOY CA-725 CONTACT PLATING: GOLD ON THE MATING AREA, TIN-LEAD

ON THE CONTACT TAILS, NICKEL UNDERPLATE

## 346/396 SERIES CARD EDGE CONNECTOR CONTACT CODE 555,556,558,559,560 DIMENSIONS

YOUR CONNECTION TO QUALITY & SERVICE

**EDAC INC** TORONTO, ONTARIO CANADA

THESE DRAWINGS AND SPECIFICATIONS ARE THE PROPERTY OF EDAC INC.,AND SHALL NOT BE REPRODUCED, OR COPIED OR USED AS THE BASIS FOR THE MANUFACTURE OR SALE OF APPARATUS WITHOUT WRITTEN PERMISSION.