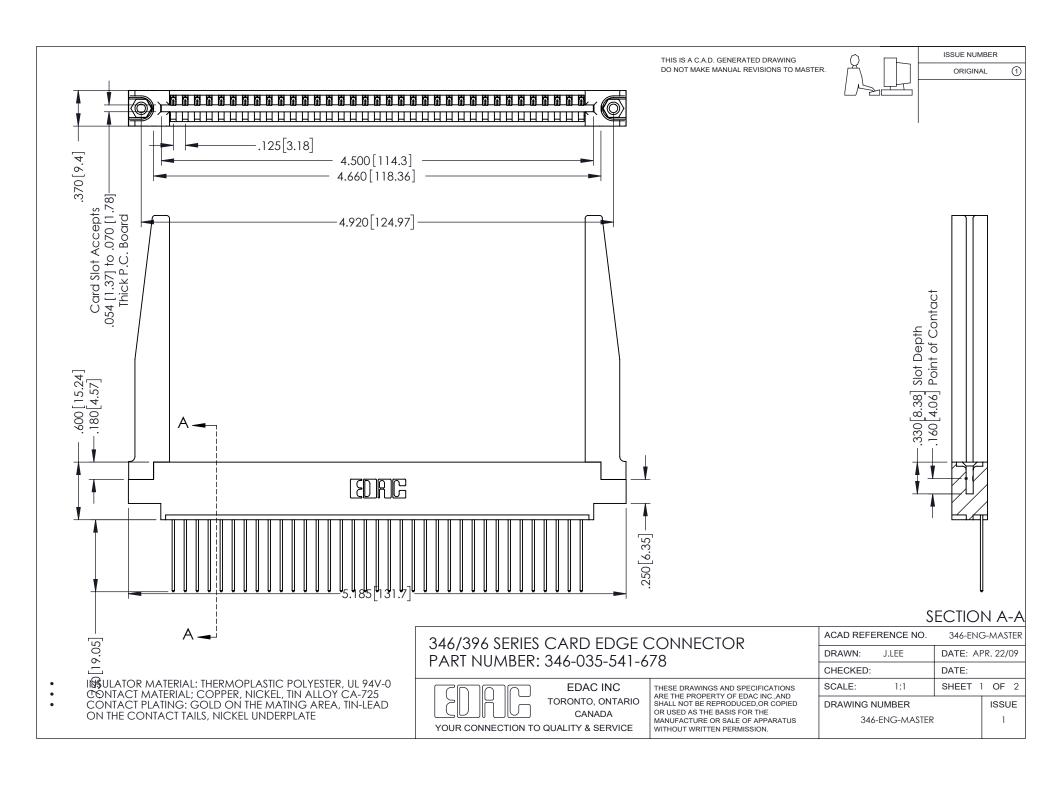

ISSUE NUMBER ORIGINAL 1

## **Contact Code 556**

INSULATOR MATERIAL: THERMOPLASTIC POLYESTER, UL 94V-0 CONTACT MATERIAL; COPPER, NICKEL, TIN ALLOY CA-725 CONTACT PLATING: GOLD ON THE MATING AREA, TIN-LEAD

ON THE CONTACT TAILS, NICKEL UNDERPLATE

## 346/396 SERIES CARD EDGE CONNECTOR CONTACT CODE 555,556,558,559,560 DIMENSIONS

YOUR CONNECTION TO QUALITY & SERVICE

**EDAC INC** TORONTO, ONTARIO CANADA

THESE DRAWINGS AND SPECIFICATIONS ARE THE PROPERTY OF EDAC INC.,AND SHALL NOT BE REPRODUCED, OR COPIED OR USED AS THE BASIS FOR THE MANUFACTURE OR SALE OF APPARATUS WITHOUT WRITTEN PERMISSION.