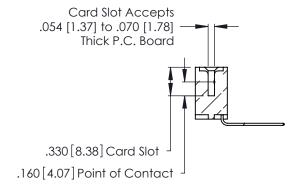

THIS IS A C.A.D. GENERATED DRAWING DO NOT MAKE MANUAL REVISIONS TO MASTER.

ISSUE NUMBER

ORIGINAL

1

**Contact Code 555** 

Contact Code 556

**Contact Code 558** 

**Contact Code 559** 

**Contact Code 560** 

INSULATOR MATERIAL: THERMOPLASTIC POLYESTER, UL 94V-0 CONTACT MATERIAL; COPPER, NICKEL, TIN ALLOY CA-725 CONTACT PLATING: GOLD ON THE MATING AREA, TIN-LEAD

ON THE CONTACT TAILS, NICKEL UNDERPLATE