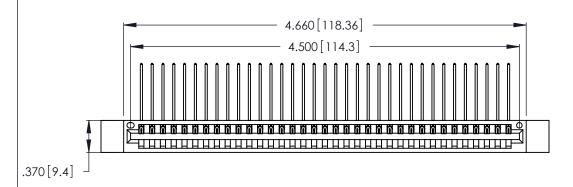

Contact Dimensions:
559-90 Degree Bend (Code 541 Contacts)
See Sheet 2 for Contact Code 555, 556, 558, 559, 560 Dimensions

THIS IS A C.A.D. GENERATED DRAWING DO NOT MAKE MANUAL REVISIONS TO MASTER.

- INSULATOR MATERIAL: THERMOPLASTIC POLYESTER, UL 94V-0 CONTACT MATERIAL; COPPER, NICKEL, TIN ALLOY CA-725
- CONTACT PLATING: GOLD ON THE MATING AREA, TIN-LEAD ON THE CONTACT TAILS, NICKEL UNDERPLATE

| 346/396 SERIES CARD EDGE CONNECTOR |
|------------------------------------|
| PART NUMBER: 346-035-559-112       |

YOUR CONNECTION TO QUALITY & SERVICE

**EDAC INC** TORONTO, ONTARIO CANADA

THESE DRAWINGS AND SPECIFICATIONS ARE THE PROPERTY OF EDAC INC.,AND SHALL NOT BE REPRODUCED, OR COPIED OR USED AS THE BASIS FOR THE MANUFACTURE OR SALE OF APPARATUS WITHOUT WRITTEN PERMISSION.