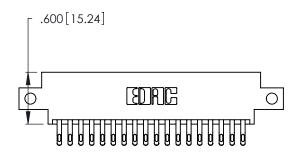

ISSUE NUMBER

ORIGINAL

1

Card Slot Accepts .054 [1.37] to .070 [1.78] Thick P.C. Board .330 [8.38] Card Slot .160 [4.07] Point of Contact

INSULATOR MATERIAL: THERMOPLASTIC POLYESTER, UL 94V-0 CONTACT MATERIAL; COPPER, NICKEL, TIN\_ALLOY CA-725

CONTACT PLATING: GOLD ON THE MATING AREA, TIN-LEAD ON THE CONTACT TAILS, NICKEL UNDERPLATE

346/396 SERIES CARD EDGE CONNECTOR PART NUMBER: 346-036-555-812

YOUR CONNECTION TO QUALITY & SERVICE

**EDAC INC** TORONTO, ONTARIO CANADA