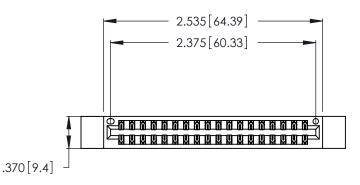

<u>Contact Dimensions:</u>
555-Extender Board Bend (Code 500 Contacts)
See Sheet 2 for Contact Code 555, 556, 558, 559, 560 Dimensions

THIS IS A C.A.D. GENERATED DRAWING DO NOT MAKE MANUAL REVISIONS TO MASTER.

ISSUE NUMBER

ORIGINAL

1

Card Slot Accepts .054 [1.37] to .070 [1.78] Thick P.C. Board .330 [8.38] Card Slot .160 [4.07] Point of Contact

INSULATOR MATERIAL: THERMOPLASTIC POLYESTER, UL 94V-0 CONTACT MATERIAL; COPPER, NICKEL, TIN\_ALLOY CA-725

CONTACT PLATING: GOLD ON THE MATING AREA, TIN-LEAD ON THE CONTACT TAILS, NICKEL UNDERPLATE

346/396 SERIES CARD EDGE CONNECTOR PART NUMBER: 346-036-555-812

YOUR CONNECTION TO QUALITY & SERVICE

**EDAC INC** TORONTO, ONTARIO CANADA