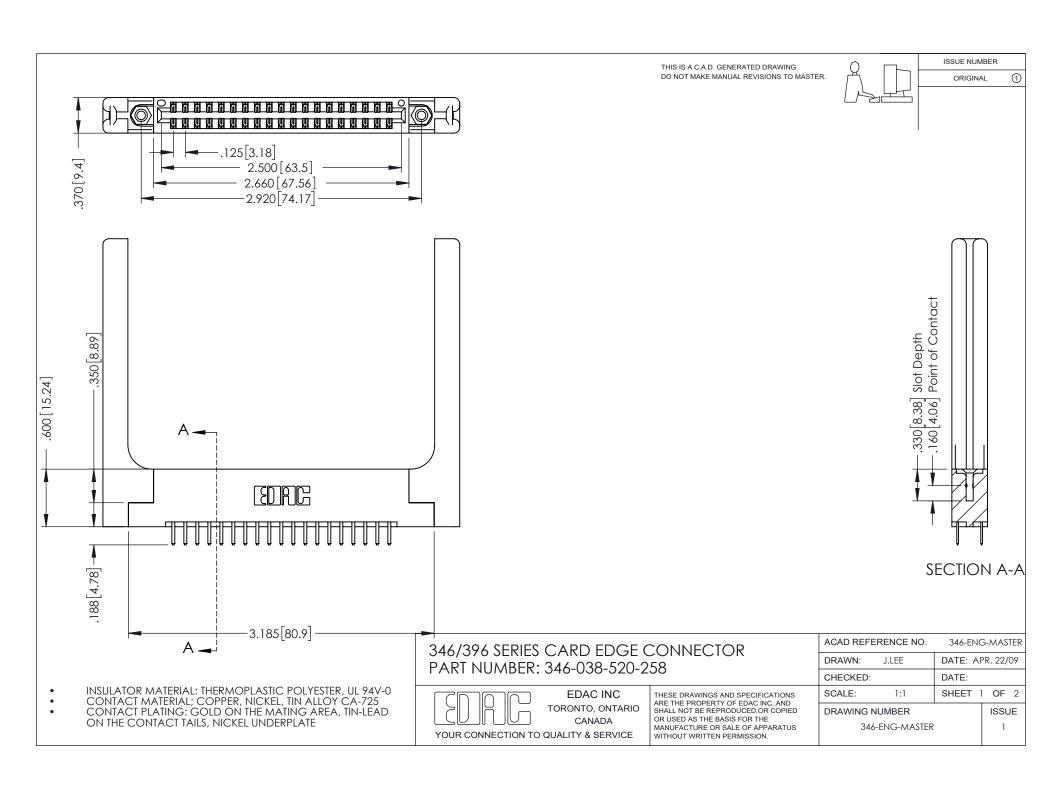

## **Contact Code 556**

INSULATOR MATERIAL: THERMOPLASTIC POLYESTER, UL 94V-0 CONTACT MATERIAL; COPPER, NICKEL, TIN ALLOY CA-725 CONTACT PLATING: GOLD ON THE MATING AREA, TIN-LEAD

ON THE CONTACT TAILS, NICKEL UNDERPLATE

## 346/396 SERIES CARD EDGE CONNECTOR CONTACT CODE 555,556,558,559,560 DIMENSIONS

YOUR CONNECTION TO QUALITY & SERVICE

**EDAC INC** TORONTO, ONTARIO CANADA

THESE DRAWINGS AND SPECIFICATIONS ARE THE PROPERTY OF EDAC INC.,AND SHALL NOT BE REPRODUCED, OR COPIED OR USED AS THE BASIS FOR THE MANUFACTURE OR SALE OF APPARATUS WITHOUT WRITTEN PERMISSION.