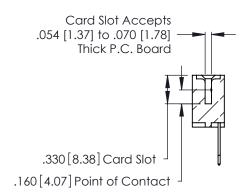

THIS IS A C.A.D. GENERATED DRAWING DO NOT MAKE MANUAL REVISIONS TO MASTER.

ISSUE NUMBER

ORIGINAL

1

**Contact Code 555** 

Contact Code 556

**Contact Code 558** 

**Contact Code 559** 

**Contact Code 560** 

INSULATOR MATERIAL: THERMOPLASTIC POLYESTER, UL 94V-0 CONTACT MATERIAL; COPPER, NICKEL, TIN ALLOY CA-725 CONTACT PLATING: GOLD ON THE MATING AREA, TIN-LEAD

ON THE CONTACT TAILS, NICKEL UNDERPLATE