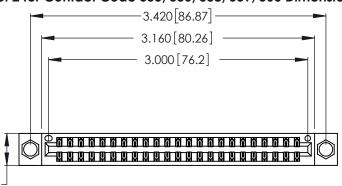

<u>Contact Dimensions:</u>
555-Extender Board Bend (Code 500 Contacts)
See Sheet 2 for Contact Code 555, 556, 558, 559, 560 Dimensions

.370 [9.4]

THIS IS A C.A.D. GENERATED DRAWING DO NOT MAKE MANUAL REVISIONS TO MASTER.

ISSUE NUMBER ORIGINAL (1)

346/396 SERIES CARD EDGE CONNECTOR PART NUMBER: 346-046-555-804

YOUR CONNECTION TO QUALITY & SERVICE

**EDAC INC** TORONTO, ONTARIO CANADA

THESE DRAWINGS AND SPECIFICATIONS ARE THE PROPERTY OF EDAC INC., AND SHALL NOT BE REPRODUCED, OR COPIED OR USED AS THE BASIS FOR THE MANUFACTURE OR SALE OF APPARATUS WITHOUT WRITTEN PERMISSION.

ACAD REFERENCE NO. 346-ENG-MASTER DRAWN: DATE: APR. 22/09 J.LEE CHECKED: DATE: SCALE: N.T.S SHEET 1 OF 2 DRAWING NUMBER **ISSUE** 346-ENG-MASTER

INSULATOR MATERIAL: THERMOPLASTIC POLYESTER, UL 94V-0 CONTACT MATERIAL; COPPER, NICKEL, TIN ALLOY CA-725