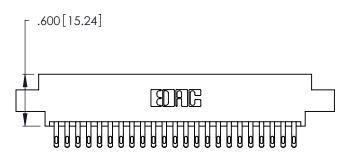

CONTACT PLATING: GOLD ON THE MATING AREA, TIN-LEAD ON THE CONTACT TAILS, NICKEL UNDERPLATE

Card Slot Accepts .054 [1.37] to .070 [1.78] Thick P.C. Board .330 [8.38] Card Slot .160 [4.07] Point of Contact

THIS IS A C.A.D. GENERATED DRAWING DO NOT MAKE MANUAL REVISIONS TO MASTER.

ISSUE NUMBER

ORIGINAL

1

**Contact Code 555** 

Contact Code 556

**Contact Code 558** 

**Contact Code 559** 

**Contact Code 560** 

INSULATOR MATERIAL: THERMOPLASTIC POLYESTER, UL 94V-0 CONTACT MATERIAL; COPPER, NICKEL, TIN ALLOY CA-725 CONTACT PLATING: GOLD ON THE MATING AREA, TIN-LEAD

ON THE CONTACT TAILS, NICKEL UNDERPLATE

346/396 SERIES CARD EDGE CONNECTOR CONTACT CODE 555,556,558,559,560 DIMENSIONS

YOUR CONNECTION TO QUALITY & SERVICE

**EDAC INC** TORONTO, ONTARIO CANADA

THESE DRAWINGS AND SPECIFICATIONS ARE THE PROPERTY OF EDAC INC.,AND SHALL NOT BE REPRODUCED, OR COPIED OR USED AS THE BASIS FOR THE MANUFACTURE OR SALE OF APPARATUS WITHOUT WRITTEN PERMISSION.

|  | ACAD REFERENCE NO. | 346-ENG-MASTER   |
|--|--------------------|------------------|
|  | DRAWN: J.LEE       | DATE: APR. 22/09 |
|  | CHECKED:           | DATE:            |
|  | SCALE: 1:1         | SHEET 2 OF 2     |
|  | DRAWING NUMBER     | ISSUE            |
|  | 346-ENG-MASTER     | 1                |