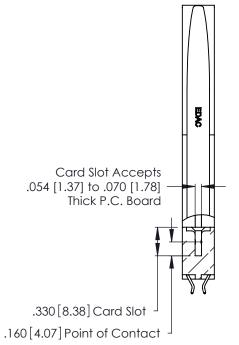

<u>Contact Dimensions:</u>
556-Extender Board Bend (Code 520 Contacts)
See Sheet 2 for Contact Code 555, 556, 558, 559, 560 Dimensions -3.795[96.39] — 3.535[89.79] -3.375[85.73] — .370 [9.4]

EDIRICA

THIS IS A C.A.D. GENERATED DRAWING DO NOT MAKE MANUAL REVISIONS TO MASTER.

ISSUE NUMBER

(1)

ORIGINAL

346/396 SERIES CARD EDGE CONNECTOR PART NUMBER: 346-052-556-878

YOUR CONNECTION TO QUALITY & SERVICE

**EDAC INC** TORONTO, ONTARIO CANADA

THESE DRAWINGS AND SPECIFICATIONS ARE THE PROPERTY OF EDAC INC.,AND SHALL NOT BE REPRODUCED, OR COPIED OR USED AS THE BASIS FOR THE MANUFACTURE OR SALE OF APPARATUS WITHOUT WRITTEN PERMISSION.