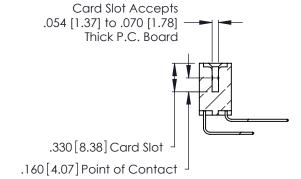

Contact Dimensions:
559-90 Degree Bend (Code 541 Contacts)
See Sheet 2 for Contact Code 555, 556, 558, 559, 560 Dimensions

.370 [9.4]

THIS IS A C.A.D. GENERATED DRAWING DO NOT MAKE MANUAL REVISIONS TO MASTER.