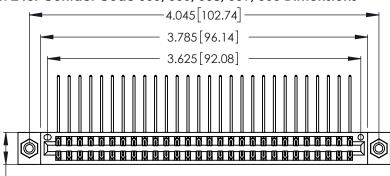

INSULATOR MATERIAL: THERMOPLASTIC POLYESTER, UL 94V-0 CONTACT MATERIAL; COPPER, NICKEL, TIN ALLOY CA-725

CONTACT PLATING: GOLD ON THE MATING AREA, TIN-LEAD ON THE CONTACT TAILS, NICKEL UNDERPLATE

| 346/396 SERIES CARD EDGE CONNECTOR |
|------------------------------------|
| PART NUMBER: 346-056-559-808       |