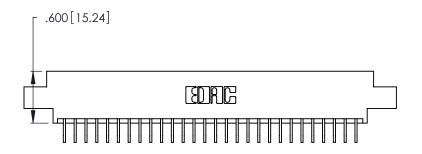

INSULATOR MATERIAL: THERMOPLASTIC POLYESTER, UL 94V-0 CONTACT MATERIAL; COPPER, NICKEL, TIN ALLOY CA-725

CONTACT PLATING: GOLD ON THE MATING AREA, TIN-LEAD ON THE CONTACT TAILS, NICKEL UNDERPLATE

| 346/396 SERIES CARD EDGE CONNECTOR |
|------------------------------------|
| PART NUMBER: 346-056-559-808       |