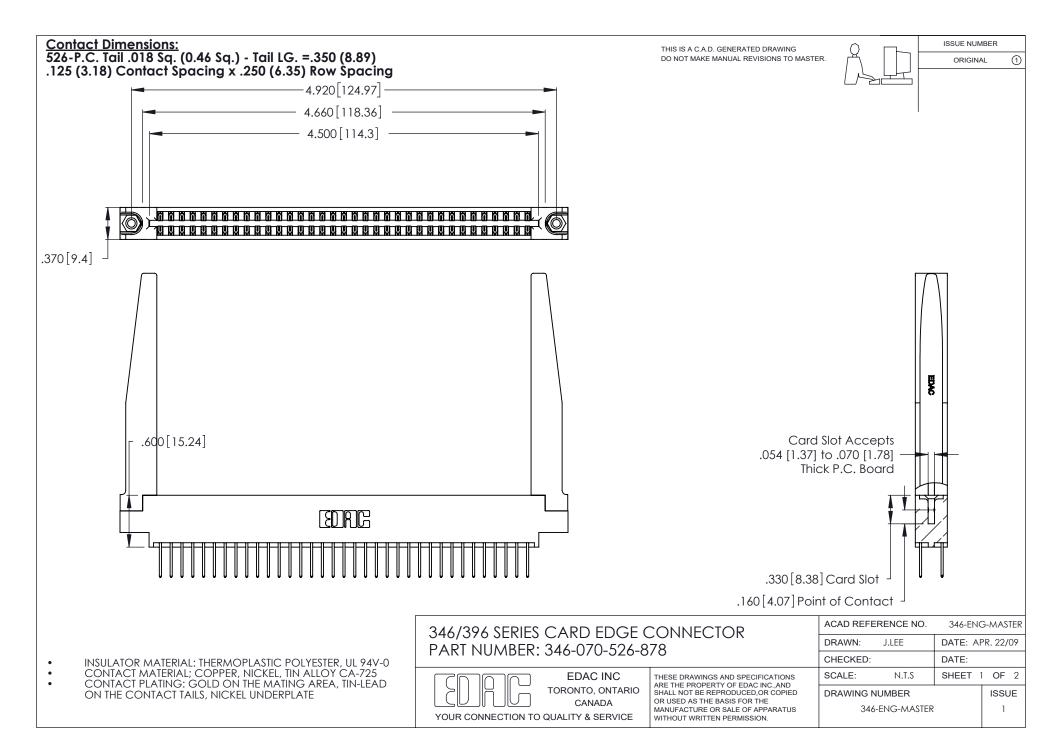

THIS IS A C.A.D. GENERATED DRAWING DO NOT MAKE MANUAL REVISIONS TO MASTER.

ISSUE NUMBER

ORIGINAL

1

**Contact Code 555** 

Contact Code 556

**Contact Code 558** 

**Contact Code 559** 

Contact Code 560

INSULATOR MATERIAL: THERMOPLASTIC POLYESTER, UL 94V-0 CONTACT MATERIAL; COPPER, NICKEL, TIN ALLOY CA-725 CONTACT PLATING: GOLD ON THE MATING AREA, TIN-LEAD

ON THE CONTACT TAILS, NICKEL UNDERPLATE

346/396 SERIES CARD EDGE CONNECTOR CONTACT CODE 555,556,558,559,560 DIMENSIONS

YOUR CONNECTION TO QUALITY & SERVICE

**EDAC INC** TORONTO, ONTARIO CANADA

THESE DRAWINGS AND SPECIFICATIONS ARE THE PROPERTY OF EDAC INC.,AND SHALL NOT BE REPRODUCED, OR COPIED OR USED AS THE BASIS FOR THE MANUFACTURE OR SALE OF APPARATUS WITHOUT WRITTEN PERMISSION.