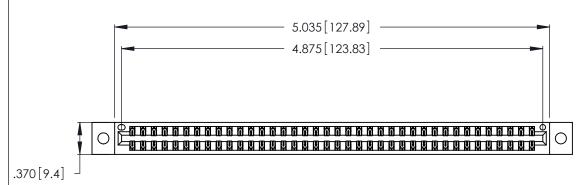

<u>Contact Dimensions:</u>
526-P.C. Tail .018 Sq. (0.46 Sq.) - Tail LG. =.350 (8.89)
.125 (3.18) Contact Spacing x .250 (6.35) Row Spacing

THIS IS A C.A.D. GENERATED DRAWING DO NOT MAKE MANUAL REVISIONS TO MASTER.

INSULATOR MATERIAL: THERMOPLASTIC POLYESTER, UL 94V-0 CONTACT MATERIAL; COPPER, NICKEL, TIN ALLOY CA-725

CONTACT PLATING: GOLD ON THE MATING AREA, TIN-LEAD ON THE CONTACT TAILS, NICKEL UNDERPLATE

346/396 SERIES CARD EDGE CONNECTOR PART NUMBER: 346-076-526-202