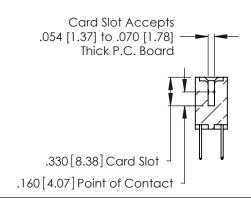

Contact Code 560

INSULATOR MATERIAL: THERMOPLASTIC POLYESTER, UL 94V-0 CONTACT MATERIAL; COPPER, NICKEL, TIN ALLOY CA-725 CONTACT PLATING: GOLD ON THE MATING AREA, TIN-LEAD

ON THE CONTACT TAILS, NICKEL UNDERPLATE

346/396 SERIES CARD EDGE CONNECTOR CONTACT CODE 555,556,558,559,560 DIMENSIONS

YOUR CONNECTION TO QUALITY & SERVICE

**EDAC INC** TORONTO, ONTARIO CANADA

THESE DRAWINGS AND SPECIFICATIONS ARE THE PROPERTY OF EDAC INC.,AND SHALL NOT BE REPRODUCED, OR COPIED OR USED AS THE BASIS FOR THE MANUFACTURE OR SALE OF APPARATUS WITHOUT WRITTEN PERMISSION.