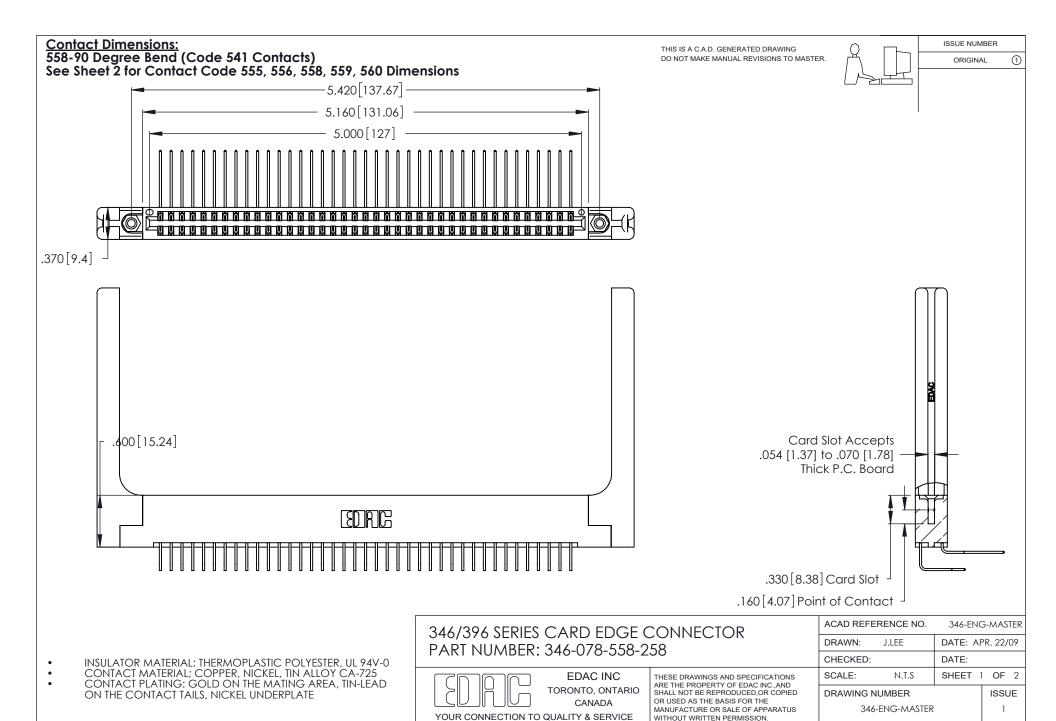

THIS IS A C.A.D. GENERATED DRAWING DO NOT MAKE MANUAL REVISIONS TO MASTER.

ISSUE NUMBER

ORIGINAL

1

**Contact Code 555** 

Contact Code 556

**Contact Code 558** 

**Contact Code 559** 

Contact Code 560

INSULATOR MATERIAL: THERMOPLASTIC POLYESTER, UL 94V-0 CONTACT MATERIAL; COPPER, NICKEL, TIN ALLOY CA-725 CONTACT PLATING: GOLD ON THE MATING AREA, TIN-LEAD

ON THE CONTACT TAILS, NICKEL UNDERPLATE

346/396 SERIES CARD EDGE CONNECTOR CONTACT CODE 555,556,558,559,560 DIMENSIONS

YOUR CONNECTION TO QUALITY & SERVICE

**EDAC INC** TORONTO, ONTARIO CANADA

THESE DRAWINGS AND SPECIFICATIONS ARE THE PROPERTY OF EDAC INC.,AND SHALL NOT BE REPRODUCED, OR COPIED OR USED AS THE BASIS FOR THE MANUFACTURE OR SALE OF APPARATUS WITHOUT WRITTEN PERMISSION.