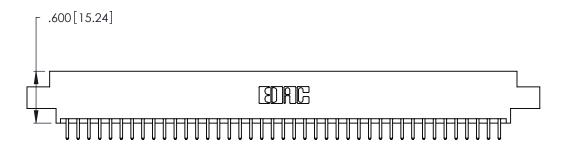

<u>Contact Dimensions:</u>
520-P.C. Tail .030x.018 (0.76x0.46) - Tail LG. = .175 (4.45)
.125 (3.18) Contact Spacing x .250 (6.35) Row Spacing -5.670 [144.02] -

.370 [9.4]

THIS IS A C.A.D. GENERATED DRAWING DO NOT MAKE MANUAL REVISIONS TO MASTER.

1

5.410[137.41] -5.250[133.35] -

- INSULATOR MATERIAL: THERMOPLASTIC POLYESTER, UL 94V-0 CONTACT MATERIAL; COPPER, NICKEL, TIN\_ALLOY CA-725
- CONTACT PLATING: GOLD ON THE MATING AREA, TIN-LEAD ON THE CONTACT TAILS, NICKEL UNDERPLATE

346/396 SERIES CARD EDGE CONNECTOR PART NUMBER: 346-082-520-807

**EDAC INC** TORONTO, ONTARIO CANADA

THESE DRAWINGS AND SPECIFICATIONS ARE THE PROPERTY OF EDAC INC.,AND SHALL NOT BE REPRODUCED, OR COPIED OR USED AS THE BASIS FOR THE MANUFACTURE OR SALE OF APPARATUS WITHOUT WRITTEN PERMISSION.