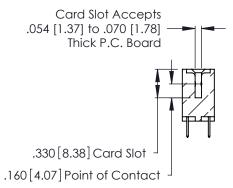

THIS IS A C.A.D. GENERATED DRAWING DO NOT MAKE MANUAL REVISIONS TO MASTER.

ISSUE NUMBER

ORIGINAL

1

**Contact Code 555** 

Contact Code 556

**Contact Code 558** 

**Contact Code 559** 

**Contact Code 560** 

INSULATOR MATERIAL: THERMOPLASTIC POLYESTER, UL 94V-0 CONTACT MATERIAL; COPPER, NICKEL, TIN ALLOY CA-725 CONTACT PLATING: GOLD ON THE MATING AREA, TIN-LEAD

ON THE CONTACT TAILS, NICKEL UNDERPLATE

346/396 SERIES CARD EDGE CONNECTOR CONTACT CODE 555,556,558,559,560 DIMENSIONS

YOUR CONNECTION TO QUALITY & SERVICE

**EDAC INC** TORONTO, ONTARIO CANADA

THESE DRAWINGS AND SPECIFICATIONS ARE THE PROPERTY OF EDAC INC.,AND SHALL NOT BE REPRODUCED, OR COPIED OR USED AS THE BASIS FOR THE MANUFACTURE OR SALE OF APPARATUS WITHOUT WRITTEN PERMISSION.