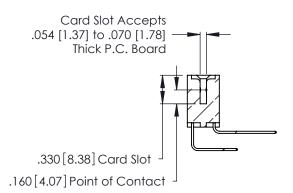

THIS IS A C.A.D. GENERATED DRAWING DO NOT MAKE MANUAL REVISIONS TO MASTER.

ISSUE NUMBER

ORIGINAL

1

**Contact Code 555** 

Contact Code 556

**Contact Code 558** 

**Contact Code 559** 

Contact Code 560

INSULATOR MATERIAL: THERMOPLASTIC POLYESTER, UL 94V-0 CONTACT MATERIAL; COPPER, NICKEL, TIN ALLOY CA-725 CONTACT PLATING: GOLD ON THE MATING AREA, TIN-LEAD

ON THE CONTACT TAILS, NICKEL UNDERPLATE

346/396 SERIES CARD EDGE CONNECTOR CONTACT CODE 555,556,558,559,560 DIMENSIONS

YOUR CONNECTION TO QUALITY & SERVICE

**EDAC INC** TORONTO, ONTARIO CANADA

THESE DRAWINGS AND SPECIFICATIONS ARE THE PROPERTY OF EDAC INC.,AND SHALL NOT BE REPRODUCED, OR COPIED OR USED AS THE BASIS FOR THE MANUFACTURE OR SALE OF APPARATUS WITHOUT WRITTEN PERMISSION.