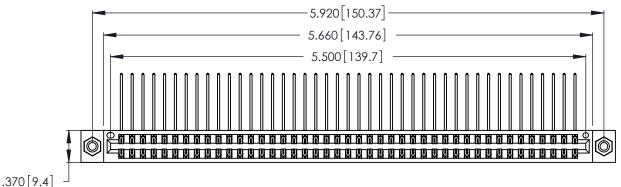

Contact Dimensions:
558-90 Degree Bend (Code 541 Contacts)
See Sheet 2 for Contact Code 555, 556, 558, 559, 560 Dimensions

THIS IS A C.A.D. GENERATED DRAWING DO NOT MAKE MANUAL REVISIONS TO MASTER.

1

.600 [15.24] 

- INSULATOR MATERIAL: THERMOPLASTIC POLYESTER, UL 94V-0 CONTACT MATERIAL; COPPER, NICKEL, TIN ALLOY CA-725
- CONTACT PLATING: GOLD ON THE MATING AREA, TIN-LEAD ON THE CONTACT TAILS, NICKEL UNDERPLATE

346/396 SERIES CARD EDGE CONNECTOR PART NUMBER: 346-086-558-208

**EDAC INC** TORONTO, ONTARIO CANADA

THESE DRAWINGS AND SPECIFICATIONS ARE THE PROPERTY OF EDAC INC., AND SHALL NOT BE REPRODUCED, OR COPIED OR USED AS THE BASIS FOR THE MANUFACTURE OR SALE OF APPARATUS WITHOUT WRITTEN PERMISSION.