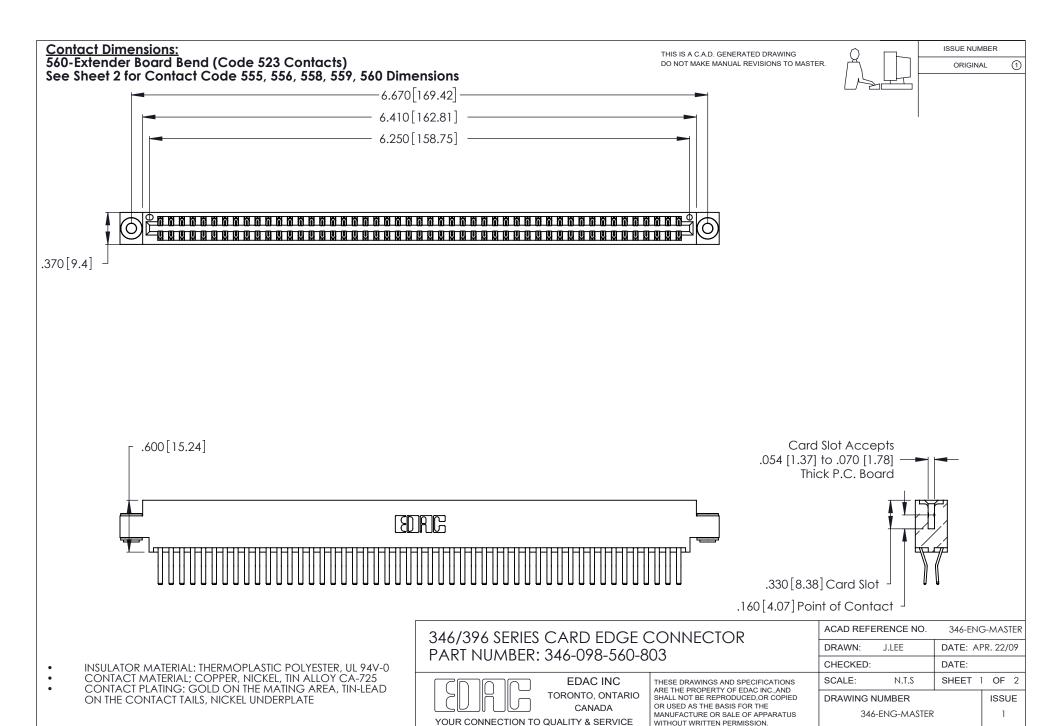

THIS IS A C.A.D. GENERATED DRAWING DO NOT MAKE MANUAL REVISIONS TO MASTER.



ISSUE NUMBER

ORIGINAL

1



**Contact Code 555** 

Contact Code 556



**Contact Code 558** 

**Contact Code 559** 

Contact Code 560

INSULATOR MATERIAL: THERMOPLASTIC POLYESTER, UL 94V-0 CONTACT MATERIAL; COPPER, NICKEL, TIN ALLOY CA-725 CONTACT PLATING: GOLD ON THE MATING AREA, TIN-LEAD

ON THE CONTACT TAILS, NICKEL UNDERPLATE

346/396 SERIES CARD EDGE CONNECTOR CONTACT CODE 555,556,558,559,560 DIMENSIONS

YOUR CONNECTION TO QUALITY & SERVICE

**EDAC INC** TORONTO, ONTARIO CANADA

THESE DRAWINGS AND SPECIFICATIONS ARE THE PROPERTY OF EDAC INC.,AND SHALL NOT BE REPRODUCED, OR COPIED OR USED AS THE BASIS FOR THE MANUFACTURE OR SALE OF APPARATUS WITHOUT WRITTEN PERMISSION.

|  | ACAD REFERENCE NO. | 346-ENG-MA