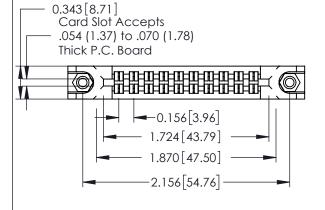

**Mounting Option** 

**Contact Detail** 

78-In-Line Card Guides

500-Wire Hole .087x.013(2.21x0.33) - Tail LG.=.282(7.16) .156 [3.96] Contact Spacing x .140 [3.56] Row Spacing

THIS IS A C.A.D. GENERATED DRAWING

0.125[3.18]

Point of Contact

0.330 [8.38] Card Slot

SECTION