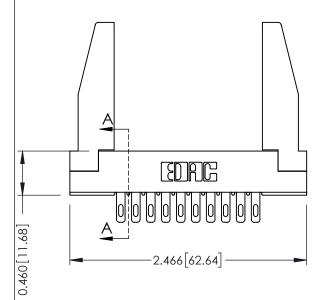

**Mounting Option** 

**Contact Detail** 

78-In-Line Card Guides

500-Wire Hole .087x.013(2.21x0.33) - Tail LG.=.282(7.16) .156 [3.96] Contact Spacing x .140 [3.56] Row Spacing

THIS IS A C.A.D. GENERATED DRAWING