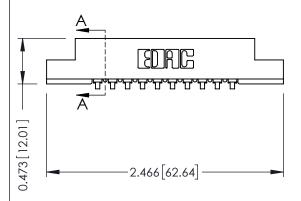

## SECTION A-A

307 ENG MASTER

DATE: AUG. 11/09

SHEET 1 OF 3

J.LEE

307 Assembly

NTS

| 307 / 357 Card Edge Connector<br>Part Number: 357-010-557-108 |                                                                                                                                                                                               | ACAD RE |
|---------------------------------------------------------------|-----------------------------------------------------------------------------------------------------------------------------------------------------------------------------------------------|---------|
|                                                               |                                                                                                                                                                                               | DRAWN:  |
|                                                               |                                                                                                                                                                                               | CHECKE  |
| EDAC INC TORONTO, ONTARIO CANADA                              | THESE DRAWINGS AND SPECIFICATIONS ARE THE PROPERTY OF EDAC INCAND SHALL NOT BE REPRODUCED,OR COPIED OR USED AS THE BASIS FOR THE MANUFACTURE OR SALE OF APPARATUS WITHOUT WRITTEN PERMISSION. | SCALE:  |
|                                                               |                                                                                                                                                                                               | DRAWING |
| YOUR CONNECTION TO QUALITY & SERVICE                          |                                                                                                                                                                                               | ;       |