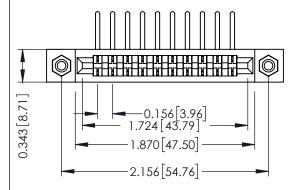

Mounting Option
#4-40 Unified Threaded Inserts

**Contact Detail** 

90 Degree Bend (Code 541 Contacts)

.156 [3.96] Contact Spacing x .200 [5.08] Row Spacing

THIS IS A C.A.D. GENERATED DRAWING DO NOT MAKE MANUAL REVISIONS TO MAS

## **See Accompanying Pages for:**

- Contact Bend Details
- Mounting Options