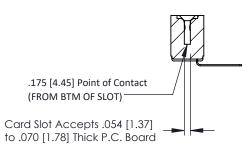

Mounting Option
#4-40 Unified Threaded Inserts

**Contact Detail** 

90 Degree Bend (Code 541 Contacts)

.156 [3.96] Contact Spacing x .200 [5.08] Row Spacing

THIS IS A C.A.D. GENERATED DRAWING DO NOT MAKE MANUAL REVISIONS TO MAS