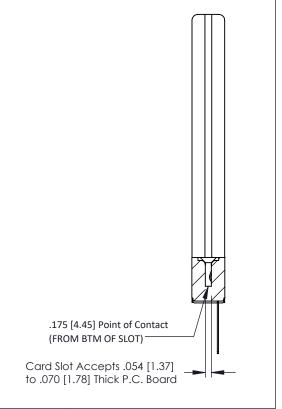

SECTION A-A

**See Accompanying Pages for:** 

- **Contact Bend Details**
- **Mounting Options**

| 307 / 357 Card Edge Connector<br>Part Number: 357-012-547-158 |                                                                                                                                                                                                 | ACAD REFERENCE NO. 307 ENG MASTER |            |          |          |
|---------------------------------------------------------------|-------------------------------------------------------------------------------------------------------------------------------------------------------------------------------------------------|-----------------------------------|------------|----------|----------|
|                                                               |                                                                                                                                                                                                 | DRAWN:                            | J.LEE      | DATE: AU | G. 11/09 |
|                                                               |                                                                                                                                                                                                 | CHECKED:                          |            | DATE:    |          |
| TORONTO, ONTARIO                                              | THESE DRAWINGS AND SPECIFICATIONS ARE THE PROPERTY OF EDAC INC.,AND SHALL NOT BE REPRODUCED,OR COPIED OR USED AS THE BASIS FOR THE MANUFACTURE OR SALE OF APPARATUS WITHOUT WRITTEN PERMISSION. | SCALE:                            | NTS        | SHEET    | 1 OF 3   |
|                                                               |                                                                                                                                                                                                 | DRAWING                           | NUMBER     |          | ISSUE    |
|                                                               |                                                                                                                                                                                                 | 30                                | 7 Assembly |          | 1        |