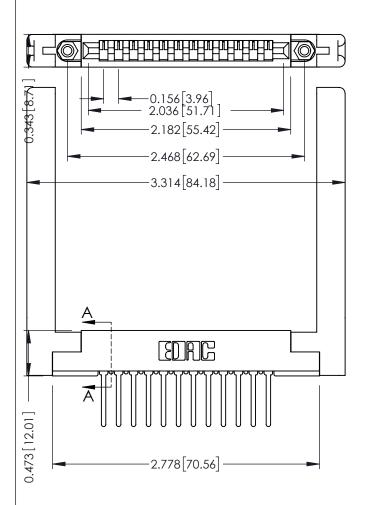

SECTION A-A

**See Accompanying Pages for:** 

- **Contact Bend Details**
- **Mounting Options**

| 307 / 357 Card Edge Connector<br>Part Number: 357-012-547-158 |                                                                                                                                                                                                 | ACAD REFERENCE NO. 307 ENG MASTER |            |          |          |
|---------------------------------------------------------------|-------------------------------------------------------------------------------------------------------------------------------------------------------------------------------------------------|-----------------------------------|------------|----------|----------|
|                                                               |                                                                                                                                                                                                 | DRAWN:                            | J.LEE      | DATE: AU | G. 11/09 |
|                                                               |                                                                                                                                                                                                 | CHECKED:                          |            | DATE:    |          |
| TORONTO, ONTARIO                                              | THESE DRAWINGS AND SPECIFICATIONS ARE THE PROPERTY OF EDAC INC.,AND SHALL NOT BE REPRODUCED,OR COPIED OR USED AS THE BASIS FOR THE MANUFACTURE OR SALE OF APPARATUS WITHOUT WRITTEN PERMISSION. | SCALE:                            | NTS        | SHEET    | 1 OF 3   |
|                                                               |                                                                                                                                                                                                 | DRAWING                           | NUMBER     |          | ISSUE    |
|                                                               |                                                                                                                                                                                                 | 30                                | 7 Assembly |          | 1        |