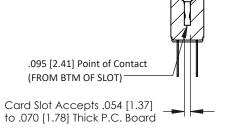

## SECTION A-A

307 ENG MASTER

DATE: AUG. 11/09

SHEET 1 OF 3

| 307 / 357 Card Edge Connector<br>Part Number: 357-014-422-207 |                                                                                                                                                                                                 | ACAD REFERENCE NO |             |
|---------------------------------------------------------------|-------------------------------------------------------------------------------------------------------------------------------------------------------------------------------------------------|-------------------|-------------|
|                                                               |                                                                                                                                                                                                 | DRAWN:            | J.LEE       |
|                                                               |                                                                                                                                                                                                 | CHECKED:          |             |
| EDAC INC                                                      | THESE DRAWINGS AND SPECIFICATIONS ARE THE PROPERTY OF EDAC INC.,AND SHALL NOT BE REPRODUCED,OR COPIED OR USED AS THE BASIS FOR THE MANUFACTURE OR SALE OF APPARATUS WITHOUT WRITTEN PERMISSION. | SCALE:            | NTS         |
| I A II II ORONIO, ONIARIO                                     |                                                                                                                                                                                                 | DRAWING           | NUMBER      |
| OUR CONNECTION TO QUALITY & SERVICE                           |                                                                                                                                                                                                 | 3                 | 07 Assembly |