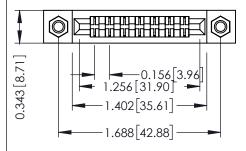

Mounting Option
M3-0.5 Metric Threaded Inserts

**Contact Detail** 

PC Tail .046x.013(1.17x0.33) - Tail LG=.358(9.09) .156 [3.96] Contact Spacing x .200 [5.08] Row Spacing THIS IS A C.A.D. GENERATED DRAWING DO NOT MAKE MANUAL REVISIONS TO MAS