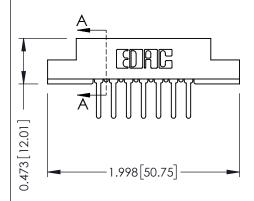

## SECTION A-A

307 ENG MASTER

DATE: AUG. 11/09

SHEET 1 OF 3

| 307 / 357 Card Edge Connector<br>Part Number: 357-014-422-207 |                                                                                                                                                                                                 | ACAD REFERENCE NO |             |
|---------------------------------------------------------------|-------------------------------------------------------------------------------------------------------------------------------------------------------------------------------------------------|-------------------|-------------|
|                                                               |                                                                                                                                                                                                 | DRAWN:            | J.LEE       |
|                                                               |                                                                                                                                                                                                 | CHECKED:          |             |
| EDAC INC                                                      | THESE DRAWINGS AND SPECIFICATIONS ARE THE PROPERTY OF EDAC INC.,AND SHALL NOT BE REPRODUCED,OR COPIED OR USED AS THE BASIS FOR THE MANUFACTURE OR SALE OF APPARATUS WITHOUT WRITTEN PERMISSION. | SCALE:            | NTS         |
| I A II II ORONIO, ONIARIO                                     |                                                                                                                                                                                                 | DRAWING           | NUMBER      |
| OUR CONNECTION TO QUALITY & SERVICE                           |                                                                                                                                                                                                 | 3                 | 07 Assembly |