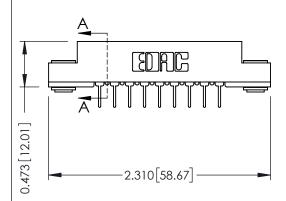

## SECTION A-A

307 ENG MASTER DATE: AUG. 11/09

SHEET 1 OF 3

| 307 / 357 Card Edge Connector<br>Part Number: 357-018-424-203         |                                                                     | ACAD REFERENCE NO |
|-----------------------------------------------------------------------|---------------------------------------------------------------------|-------------------|
|                                                                       |                                                                     | DRAWN: J.LEE      |
|                                                                       |                                                                     | CHECKED:          |
| EDAC INC TORONTO, ONTARIO CANADA YOUR CONNECTION TO QUALITY & SERVICE | ARE THE PROBERTY OF EDAG ING AND                                    | SCALE: NTS        |
|                                                                       | RIO SHALL NOT BE REPRODUCED, OR COPIED OR USED AS THE BASIS FOR THE | DRAWING NUMBER    |
|                                                                       | VICE WITHOUT WRITTEN PERMISSION.                                    | 307 Assembly      |