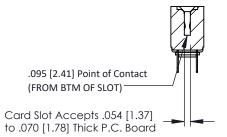

## SECTION A-A

307 ENG MASTER DATE: AUG. 11/09

SHEET 1 OF 3

| 307 / 357 Card Edge Connector<br>Part Number: 357-018-424-203         |                                                                     | ACAD REFERENCE NO |
|-----------------------------------------------------------------------|---------------------------------------------------------------------|-------------------|
|                                                                       |                                                                     | DRAWN: J.LEE      |
|                                                                       |                                                                     | CHECKED:          |
| EDAC INC TORONTO, ONTARIO CANADA YOUR CONNECTION TO QUALITY & SERVICE | ARE THE PROBERTY OF EDAG ING AND                                    | SCALE: NTS        |
|                                                                       | RIO SHALL NOT BE REPRODUCED, OR COPIED OR USED AS THE BASIS FOR THE | DRAWING NUMBER    |
|                                                                       | VICE WITHOUT WRITTEN PERMISSION.                                    | 307 Assembly      |