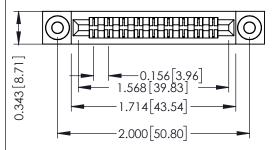

**Mounting Option** .116 (2.95) I.D. Floating Eyelets **Contact Detail** 

PC Tail .023x.013(0.58x0.33) - Tail LG=.213(5.41) .156 [3.96] Contact Spacing x .200 [5.08] Row Spacing