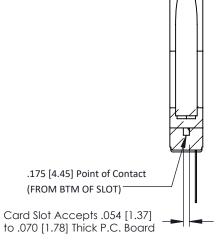

THIS IS A C.A.D. GENERATED DRAWING DO NOT MAKE MANUAL REVISIONS TO MASTER.

ISSUE NUMBER

ORIGINAL

SECTION A-A

**See Accompanying Pages for:** 

- **Contact Bend Details**
- **Mounting Options**

307 / 357 Card Edge Connector Part Number: 357-027-447-178