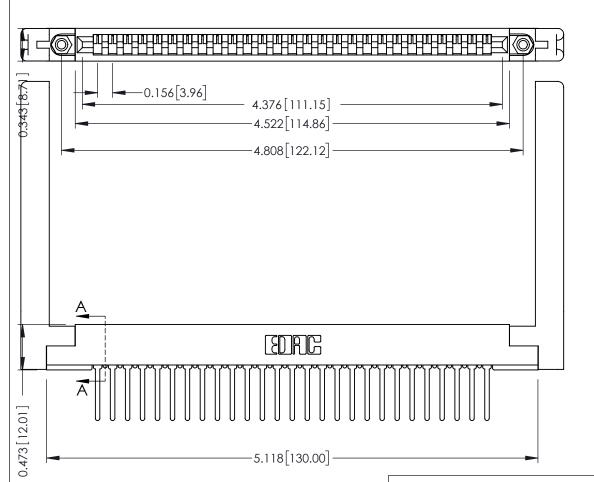

THIS IS A C.A.D. GENERATED DRAWING DO NOT MAKE MANUAL REVISIONS TO MASTER.

ISSUE NUMBER

ORIGINAL

SECTION A-A

**See Accompanying Pages for:** 

- **Contact Bend Details**
- **Mounting Options**

307 / 357 Card Edge Connector Part Number: 357-027-447-178