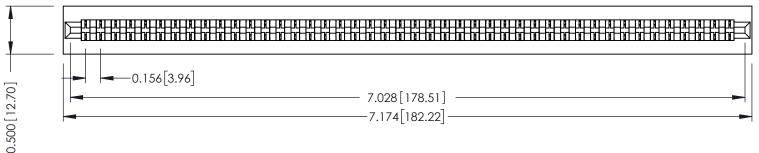

**Contact Detail** 

Wire Hole .089x.014(2.29x0.36) - Tail LG=.213(5.41) .156 [3.96] Contact Spacing x .200 [5.08] Row Spacing

SECTION A-A

.175 [4.45] Point of Contact (FROM BTM OF SLOT)

Card Slot Accepts .054 [1.37] to .070 [1.78] Thick P.C. Board

**See Accompanying Pages for:** 

- **Contact Bend Details**
- **Mounting Options**

307 / 357 Card Edge Connector Part Number: 357-044-501-101

YOUR CONNECTION TO QUALITY & SERVICE

307 ENG MASTER DATE: AUG. 11/09 J.LEE NTS SHEET 1 OF 3