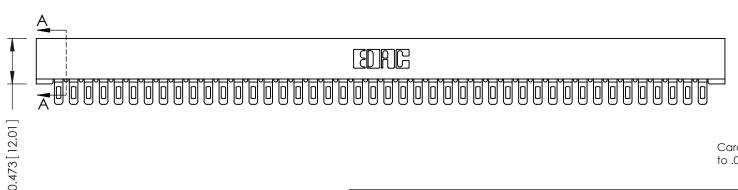

**Contact Detail** 

Wire Hole .089x.014(2.29x0.36) - Tail LG=.213(5.41) .156 [3.96] Contact Spacing x .200 [5.08] Row Spacing

SECTION A-A

.175 [4.45] Point of Contact (FROM BTM OF SLOT)

Card Slot Accepts .054 [1.37] to .070 [1.78] Thick P.C. Board

**See Accompanying Pages for:** 

- **Contact Bend Details**
- **Mounting Options**

307 / 357 Card Edge Connector Part Number: 357-044-501-101

YOUR CONNECTION TO QUALITY & SERVICE

307 ENG MASTER DATE: AUG. 11/09 J.LEE NTS SHEET 1 OF 3