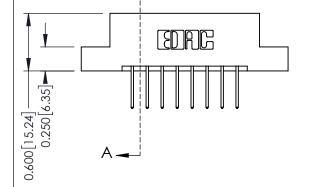

**Mounting Option** 

04-.156 (3.96) Dia. Mounting Holes

**Contact Detail** 

523-P.C. Tail .025 Sq.(0.64 Sq.) - Tail LG=.390(9.91) .156 [3.96] Contact Spacing x .200 [5.08] Row Spacing

THIS IS A C.A.D. GENERATED DRAWING DO NOT MAKE MANUAL REVISIONS TO MASTER.