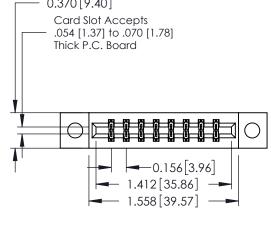

ISSUE NUMBER

ORIGINAL

1

**See Accompanying Pages for:** 

- **Contact Bend Details**
- **Mounting Options**

| 337 / 387 Series Card Edge Connector |
|--------------------------------------|
| Part Number: 387-016-523-204         |