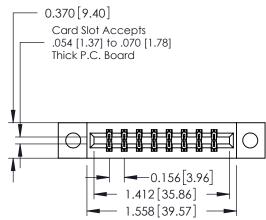

ISSUE NUMBER

ORIGINAL

1

**See Accompanying Pages for:** 

- **Contact Bend Details**
- **Mounting Options**

| 337 / 387 Series Card Edge Connector |
|--------------------------------------|
| Part Number: 387-016-523-204         |