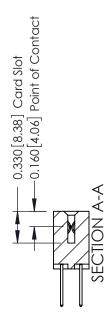

ISSUE NUMBER

ORIGINAL

1

| 337 / 387 Series Card Edge Connector<br>Contact Bend Detail           |                                                                                                                                                                                                 | ACAD REFERENCE NO. | 337 ENG MASTER   |               |
|-----------------------------------------------------------------------|-------------------------------------------------------------------------------------------------------------------------------------------------------------------------------------------------|--------------------|------------------|---------------|
|                                                                       |                                                                                                                                                                                                 | DRAWN: J.LEE       | DATE: OCT. 06/09 |               |
|                                                                       |                                                                                                                                                                                                 | CHECKED:           | DATE:            |               |
| EDAC INC TORONTO, ONTARIO CANADA YOUR CONNECTION TO QUALITY & SERVICE | THESE DRAWINGS AND SPECIFICATIONS ARE THE PROPERTY OF EDAC INC.,AND SHALL NOT BE REPRODUCED,OR COPIED OR USED AS THE BASIS FOR THE MANUFACTURE OR SALE OF APPARATUS WITHOUT WRITTEN PERMISSION. | SCALE: NTS         | SHEET            | 2 <b>OF</b> 3 |
|                                                                       |                                                                                                                                                                                                 | DRAWING NUMBER     |                  | ISSUE         |
|                                                                       |                                                                                                                                                                                                 | 337 Assembly       |                  | 1             |