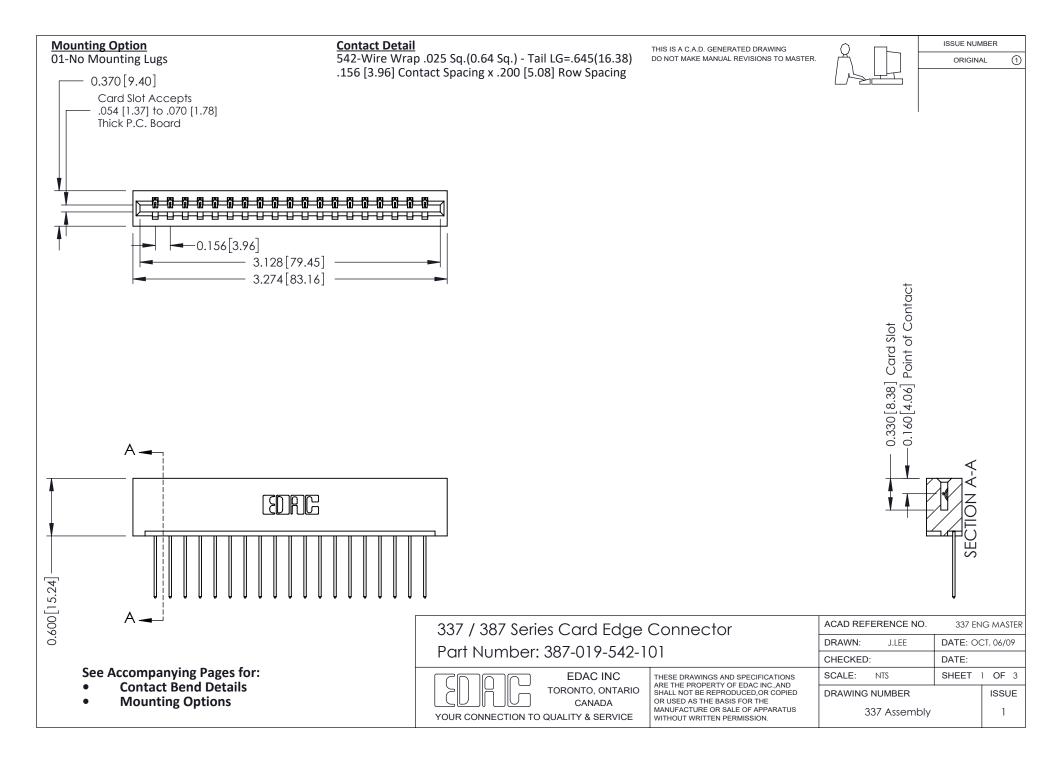

ISSUE NUMBER

ORIGINAL

1



| 337 / 387 Series Card Edge Connector<br>Contact Bend Detail           |                                                                                                                                                                                                  | ACAD REFERENCE NO. 337 E |                  | G MASTER      |
|-----------------------------------------------------------------------|--------------------------------------------------------------------------------------------------------------------------------------------------------------------------------------------------|--------------------------|------------------|---------------|
|                                                                       |