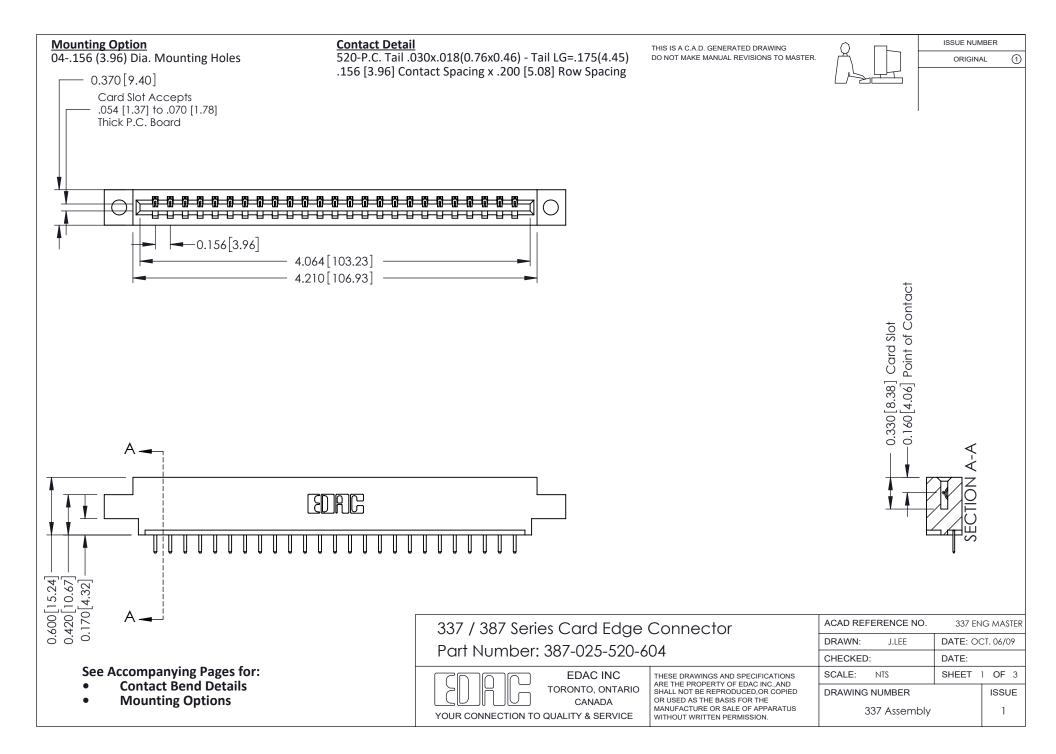

ISSUE NUMBER

ORIGINAL

1

| 337 / 387 Series Card Edge Connector<br>Contact Bend Detail           |                                                                                                                                                                                                  | ACAD REFERENCE NO. 337 E |                  | G MASTER      |
|-----------------------------------------------------------------------|--------------------------------------------------------------------------------------------------------------------------------------------------------------------------------------------------|--------------------------|------------------|---------------|
|                                                                       |                                                                                                                                                                                                  | DRAWN: J.LEE             | DATE: OCT. 06/09 |               |
|                                                                       |                                                                                                                                                                                                  | CHECKED:                 | CKED: DATE:      |               |
| EDAC INC TORONTO, ONTARIO CANADA YOUR CONNECTION TO QUALITY & SERVICE | THESE DRAWINGS AND SPECIFICATIONS ARE THE PROPERTY OF EDAC INC.,AND SHALL NOT BE REPRODUCED, OR COPIED OR USED AS THE BASIS FOR THE MANUFACTURE OR SALE OF APPARATUS WITHOUT WRITTEN PERMISSION. | SCALE: NTS               | SHEET            | 2 <b>OF</b> 3 |
|                                                                       |                                                                                                                                                                                                  | DRAWING NUMBER           |                  | ISSUE         |
|                                                                       |                                                                                                                                                                                                  | 337 Assembly             |                  | 1             |