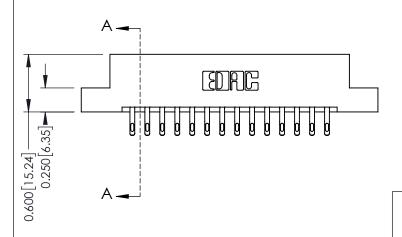

**See Accompanying Pages for:** 

- **Contact Bend Details**
- **Mounting Options**

| 337 / 387 Series Card Edge Connector |
|--------------------------------------|
| Part Number: 387-028-555-208         |

ISSUE NUMBER

ORIGINAL

1

| 337 / 387 Series Card Edge Connector<br>Contact Bend Detail                                  |                                                                                                                              | ACAD REFERENCE NO. | 337 ENG MASTER   |               |
|----------------------------------------------------------------------------------------------|------------------------------------------------------------------------------------------------------------------------------|--------------------|------------------|---------------|
|                                                                                              |                                                                                                                              | DRAWN: J.LEE       | DATE: OCT. 06/09 |               |
|                                                                                              |                                                                                                                              | CHECKED:           | DATE:            |               |
| TORONTO, ONTARIO CANADA  ARE THE PROPERTY SHALL NOT BE REP! OR USED AS THE B/ MANUFACTURE OR | THESE DRAWINGS AND SPECIFICATIONS ARE THE PROPERTY OF EDAC INCAND                                                            | SCALE: NTS         | SHEET            | 2 <b>OF</b> 3 |
|                                                                                              | SHALL NOT BE REPRODUCED, OR COPIED OR USED AS THE BASIS FOR THE MANUFACTURE OR SALE OF APPARATUS WITHOUT WRITTEN PERMISSION. | DRAWING NUMBER     |                  | ISSUE         |
|                                                                                              |                                                                                                                              | 337 Assembly       |                  | 1             |