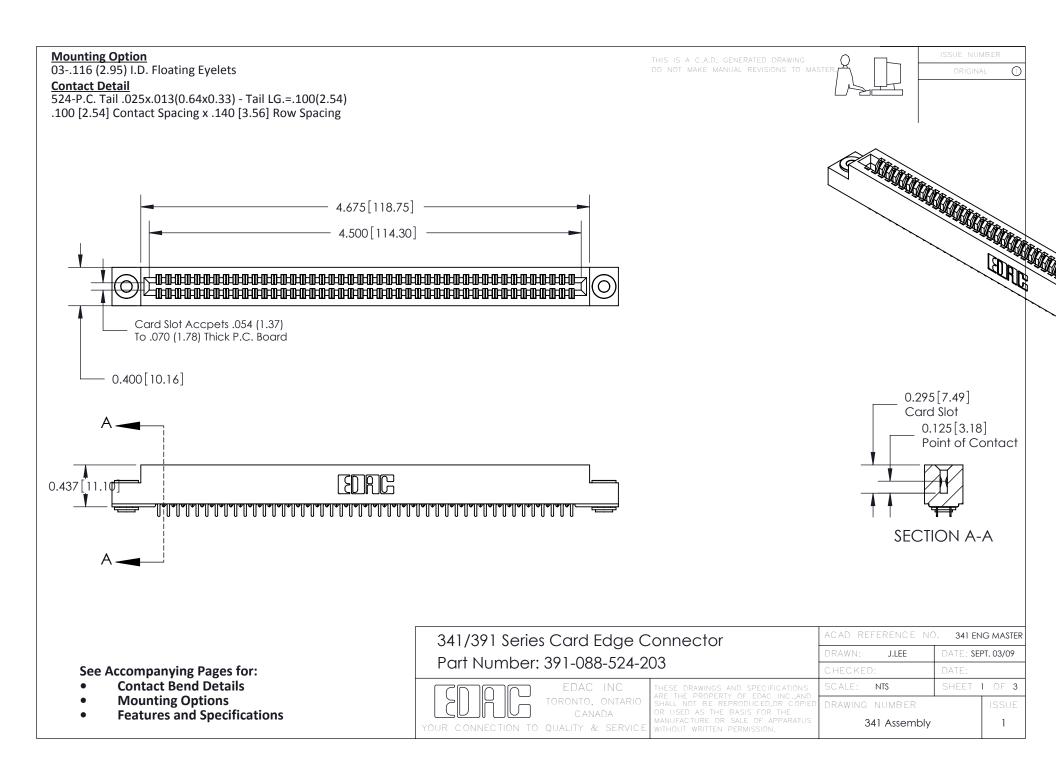

## **Features**

- UL Recognized
- .100 (2.54) Contact Spacing x .140 (3.56) Row Spacing
- Accepts .062 (1.57) Nominal Thickness P.C. Board
- Low Profile Insulator Body .437 (12.01)
- Contact Termination Options include P.C. Tail, Wire Hole, and Extender Board Bends
- Single or Dual Row Configurations
- Variety of Mounting Options
- Accepts Between Contact and In-Contact Polarizing Keys

## **Specifications**

- Insulator Material: Thermoplastic Polyester, UL 94V-0
- Contact Material: Copper, Nickel, Tin Alloy CA-725
- Contact Plating: Gold on the Mating Area, Tin on the Contact Tails, Nickel Underplate
- Current Rating: 3 Amperes Continuous
- Contact Resistance: 10 Milliohms Maximum
- Dielectric Withstanding Voltage: 1200 V AC rms at Sea Level Between Adjacent Contacts
- Insulation Resistance: 5000 Megohms Minimum
- Operating Temperature: -65 to +105 Degrees C
- Insertion Force: 16 oz (4.45 N) Maximum per Contact Pair when Tested with a .070 (1.78) Thick Gauge
- Withdrawal Force: 1 oz (0.28 N) Minimum per Contact Pair when Tested with a .054 (1.37) Thick Gauge