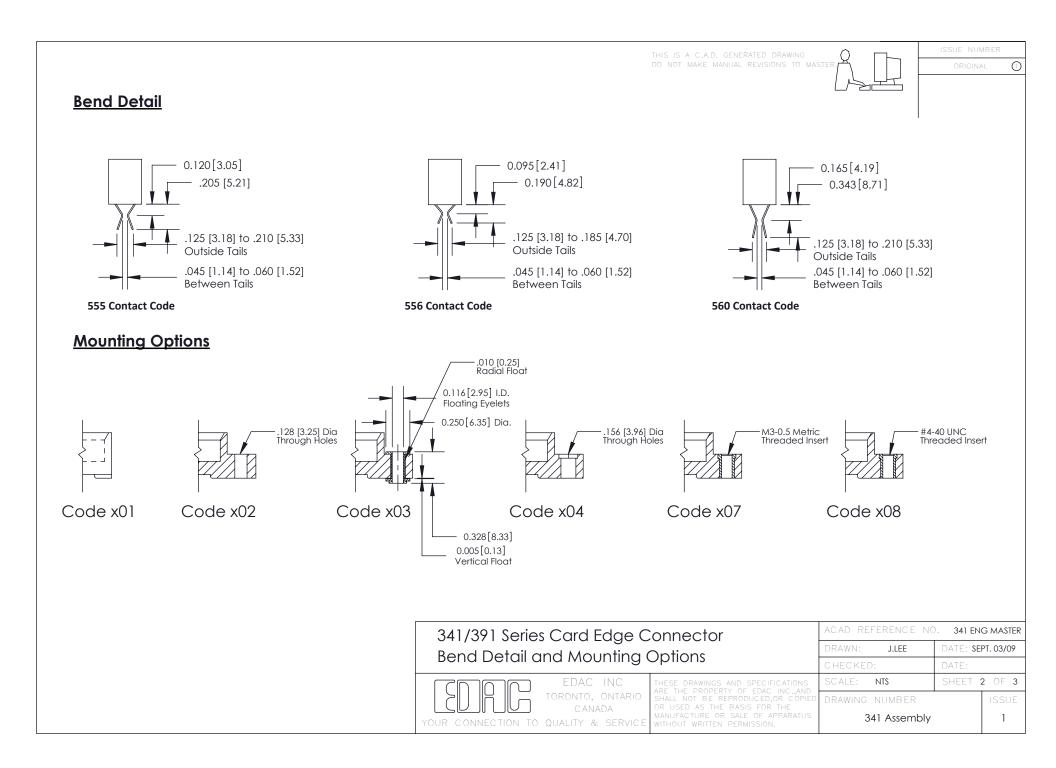

## **Features**

- UL Recognized
- .100 (2.54) Contact Spacing x .140 (3.56) Row Spacing
- Accepts .062 (1.57) Nominal Thickness P.C. Board
- Low Profile Insulator Body .437 (12.01)
- Contact Termination Options include P.C. Tail, Wire Hole, and Extender Board Bends
- Single or Dual Row Configurations
- Variety of Mounting Options
- Accepts Between Contact and In-Contact Polarizing Keys

## **Specifications**

- Insulator Material: Thermoplastic Polyester, UL 94V-0
- Contact Material: Copper, Nickel, Tin Alloy CA-725
- Contact Plating: Gold on the Mating Area, Tin on the Contact Tails, Nickel Underplate
- Current Rating: 3 Amperes Continuous
- Contact Resistance: 10 Milliohms Maximum
- Dielectric Withstanding Voltage: 1200 V AC rms at Sea Level Between Adjacent Contacts
- Insulation Resistance: 5000 Megohms Minimum
- Operating Temperature: -65 to +105 Degrees C
- Insertion Force: 16 oz (4.45 N) Maximum per Contact Pair when Tested with a .070 (1.78) Thick Gauge
- Withdrawal Force: 1 oz (0.28 N) Minimum per Contact Pair when Tested with a .054 (1.37) Thick Gauge