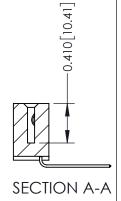

THIS IS A C.A.D. GENERATED DRAWING DO NOT MAKE MANUAL REVISIONS TO MASTER. ISSUE NUMBER

ORIGINAL

1

| 342 / 392 Series Card Edge Connector<br>Contact Bend Detail |                                                                                                                                                                                                 | ACAD REFERENCE NO. 342 ENG MASTER |             |                  |        |  |
|-------------------------------------------------------------|-------------------------------------------------------------------------------------------------------------------------------------------------------------------------------------------------|-----------------------------------|-------------|------------------|--------|--|
|                                                             |                                                                                                                                                                                                 | DRAWN:                            | J.LEE       | DATE: OCT. 06/09 |        |  |
|                                                             |                                                                                                                                                                                                 | CHECKED:                          |             | DATE:            |        |  |
| I   >                                                       | THESE DRAWINGS AND SPECIFICATIONS ARE THE PROPERTY OF EDAC INC.,AND SHALL NOT BE REPRODUCED,OR COPIED OR USED AS THE BASIS FOR THE MANUFACTURE OR SALE OF APPARATUS WITHOUT WRITTEN PERMISSION. | SCALE:                            | NTS         | SHEET :          | 2 OF 3 |  |
|                                                             |                                                                                                                                                                                                 | DRAWING                           | NUMBER      |                  | ISSUE  |  |
| YOUR CONNECTION TO QUALITY & SERVICE                        |                                                                                                                                                                                                 | 3                                 | 42 Assembly |                  | 1      |  |