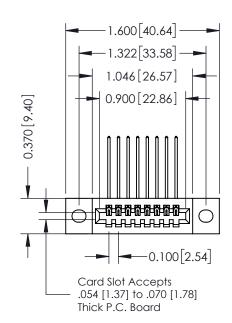

## **Contact Detail**

559-90 Degree Bend (Code 541 Contacts) .100 [2.54] Contact Spacing x .200 [5.08] Row Spacing THIS IS A C.A.D. GENERATED DRAWING

ISSUE NUMBER

ORIGINAL

| 342 / 392 Card Edge Connector<br>Part Number: 392-008-559-102 |                                                                                                 | ACAD REFERENCE NO. 342 ENG MASTER |         |           |  |
|---------------------------------------------------------------|-------------------------------------------------------------------------------------------------|-----------------------------------|---------|-----------|--|
|                                                               |                                                                                                 | DRAWN: J.LEE                      | DATE: O | CT. 06/09 |  |
|                                                               |                                                                                                 | CHECKED:                          | DATE:   |           |  |
| EDAC INC                                                      | THESE DRAWINGS AND SPECIFICATIONS ARE THE PROPERTY OF EDAC INCAND                               | SCALE: NTS                        | SHEET   | 1 OF 3    |  |
| CANADA CANADA                                                 | SHALL NOT BE REPRODUCED OR COPIED OR USED AS THE BASIS FOR THE MANUFACTURE OR SALE OF APPARATUS | DRAWING NUMBER                    |         | ISSUE     |  |
|                                                               |                                                                                                 | 342 Assembly                      |         | 1         |  |