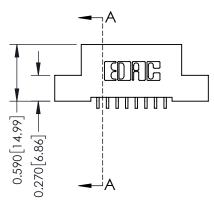

THIS IS A C.A.D. GENERATED DRAWING DO NOT MAKE MANUAL REVISIONS TO MASTER. ISSUE NUMBER

ORIGINAL

1

| 342 / 392 Series Card Edge Connector<br>Contact Bend Detail |                                                                                                                                                                                                 | ACAD REFERENCE NO. 342 ENG MASTER |             |                  |        |  |
|-------------------------------------------------------------|-------------------------------------------------------------------------------------------------------------------------------------------------------------------------------------------------|-----------------------------------|-------------|------------------|--------|--|
|                                                             |                                                                                                                                                                                                 | DRAWN:                            | J.LEE       | DATE: OCT. 06/09 |        |  |
|                                                             |                                                                                                                                                                                                 | CHECKED:                          |             | DATE:            |        |  |
| I   >                                                       | THESE DRAWINGS AND SPECIFICATIONS ARE THE PROPERTY OF EDAC INC.,AND SHALL NOT BE REPRODUCED,OR COPIED OR USED AS THE BASIS FOR THE MANUFACTURE OR SALE OF APPARATUS WITHOUT WRITTEN PERMISSION. | SCALE:                            | NTS         | SHEET :          | 2 OF 3 |  |
|                                                             |                                                                                                                                                                                                 | DRAWING                           | NUMBER      |                  | ISSUE  |  |
| YOUR CONNECTION TO QUALITY & SERVICE                        |                                                                                                                                                                                                 | 3                                 | 42 Assembly |                  | 1      |  |