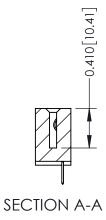

## **See Accompanying Pages for:**

- **Contact Bend Details**
- **Mounting Options**

THIS IS A C.A.D. GENERATED DRAWING DO NOT MAKE MANUAL REVISIONS TO MASTER. ISSUE NUMBER

ORIGINAL

1

| 342 / 392 Series Card Edge Connector<br>Contact Bend Detail |                                                                                                                                                                                                  | ACAD REFERENCE NO. 342 ENG MASTER |             |                  |        |
|-------------------------------------------------------------|--------------------------------------------------------------------------------------------------------------------------------------------------------------------------------------------------|-----------------------------------|-------------|------------------|--------|
|                                                             |                                                                                                                                                                                                  | DRAWN:                            | J.LEE       | DATE: OCT. 06/09 |        |
|                                                             |                                                                                                                                                                                                  | CHECKED:                          |             | DATE:            |        |
| TORONTO, ONTARIO                                            | THESE DRAWINGS AND SPECIFICATIONS ARE THE PROPERTY OF EDAC INC. AND SHALL NOT BE REPRODUCED, OR COPIED OR USED AS THE BASIS FOR THE MANUFACTURE OR SALE OF APPARATUS WITHOUT WRITTEN PERMISSION. | SCALE:                            | NTS         | SHEET :          | 2 OF 3 |
|                                                             |                                                                                                                                                                                                  | DRAWING                           | NUMBER      |                  | ISSUE  |
| YOUR CONNECTION TO QUALITY & SERVICE                        |                                                                                                                                                                                                  | 3                                 | 42 Assembly |                  | 1      |