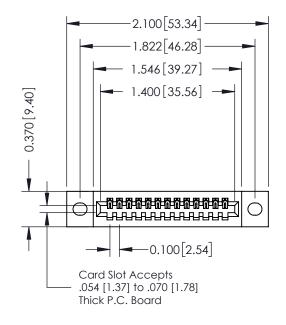

**Mounting Option** 

02-.128 (3.25) Wide Mounting Slots

**Contact Detail** 

520-P.C. Tail .030x.018(0.76x0.46) - Tail LG=.185(4.70) .100 [2.54] Contact Spacing x .200 [5.08] Row Spacing

342 / 392 Card Edge Connector Part Number: 392-013-520-102

## **See Accompanying Pages for:**

- **Contact Bend Details**
- **Mounting Options**

THIS IS A C.A.D. GENERATED DRAWING DO NOT MAKE MANUAL REVISIONS TO MASTER. ISSUE NUMBER

ORIGINAL

1

| 342 / 392 Series Card Edge Connector<br>Contact Bend Detail |                                                                                                                                                                                                  | ACAD REFERENCE NO. 342 ENG MASTER |             |                  |        |
|-------------------------------------------------------------|--------------------------------------------------------------------------------------------------------------------------------------------------------------------------------------------------|-----------------------------------|-------------|------------------|--------|
|                                                             |                                                                                                                                                                                                  | DRAWN:                            | J.LEE       | DATE: OCT. 06/09 |        |
|                                                             |                                                                                                                                                                                                  | CHECKED:                          |             | DATE:            |        |
| TORONTO, ONTARIO                                            | THESE DRAWINGS AND SPECIFICATIONS ARE THE PROPERTY OF EDAC INC. AND SHALL NOT BE REPRODUCED, OR COPIED OR USED AS THE BASIS FOR THE MANUFACTURE OR SALE OF APPARATUS WITHOUT WRITTEN PERMISSION. | SCALE:                            | NTS         | SHEET :          | 2 OF 3 |
|                                                             |                                                                                                                                                                                                  | DRAWING                           | NUMBER      |                  | ISSUE  |
| YOUR CONNECTION TO QUALITY & SERVICE                        |                                                                                                                                                                                                  | 3                                 | 42 Assembly |                  | 1      |