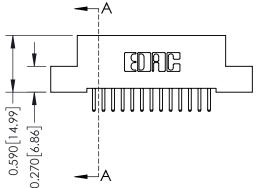

## **See Accompanying Pages for:**

- **Contact Bend Details**
- **Mounting Options**

THIS IS A C.A.D. GENERATED DRAWING DO NOT MAKE MANUAL REVISIONS TO MASTER. ISSUE NUMBER

ORIGINAL

1

| 342 / 392 Series Card Edge Connector<br>Contact Bend Detail |                                                                                                                                                                                                  | ACAD REFERENCE NO. 342 ENG MASTER |             |                  |        |
|-------------------------------------------------------------|--------------------------------------------------------------------------------------------------------------------------------------------------------------------------------------------------|-----------------------------------|-------------|------------------|--------|
|                                                             |                                                                                                                                                                                                  | DRAWN:                            | J.LEE       | DATE: OCT. 06/09 |        |
|                                                             |                                                                                                                                                                                                  | CHECKED:                          |             | DATE:            |        |
| TORONTO, ONTARIO                                            | THESE DRAWINGS AND SPECIFICATIONS ARE THE PROPERTY OF EDAC INC. AND SHALL NOT BE REPRODUCED, OR COPIED OR USED AS THE BASIS FOR THE MANUFACTURE OR SALE OF APPARATUS WITHOUT WRITTEN PERMISSION. | SCALE:                            | NTS         | SHEET :          | 2 OF 3 |
|                                                             |                                                                                                                                                                                                  | DRAWING                           | NUMBER      |                  | ISSUE  |
| YOUR CONNECTION TO QUALITY & SERVICE                        |                                                                                                                                                                                                  | 3                                 | 42 Assembly |                  | 1      |

**Mounting Option** 

02-.128 (3.25) Wide Mounting Slots

**Contact Detail** 

520-P.C. Tail .030x.018(0.76x0.46) - Tail LG=.185(4.70) .100 [2.54] Contact Spacing x .200 [5.08] Row Spacing

342 / 392 Card Edge Connector Part Number: 392-013-520-102