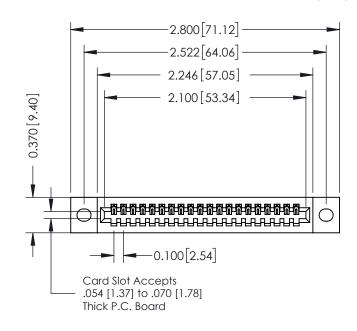

## 342 / 392 Card Edge Connector Part Number: 392-020-540-102

YOUR CONNECTION TO QUALITY & SERVICE

|    | DRAWN: J.LEE   | DATE: OCT. 06/09    |        |  |
|----|----------------|---------------------|--------|--|
|    | CHECKED:       | ALE: NTS SHEET 1 OF |        |  |
|    | SCALE: NTS     | SHEET               | 1 OF 3 |  |
| ED | DRAWING NUMBER |                     | ISSUE  |  |
| S  | 342 Assembly   |                     | 1      |  |

SECTION A-A

342 ENG MASTER