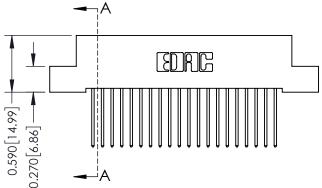

## **Mounting Option**

02-.128 (3.25) Wide Mounting Slots

## **Contact Detail**

540-Wire Wrap .025 Sq.(0.64 Sq.) - Tail LG=.570(14.48) .100 [2.54] Contact Spacing x .200 [5.08] Row Spacing

0.410[10.41]





## 342 / 392 Card Edge Connector Part Number: 392-020-540-102

YOUR CONNECTION TO QUALITY & SERVICE

|    | DRAWN: J.LEE   | DATE: OCT. 06/09    |        |  |
|----|----------------|---------------------|--------|--|
|    | CHECKED:       | ALE: NTS SHEET 1 OF |        |  |
|    | SCALE: NTS     | SHEET               | 1 OF 3 |  |
| ED | DRAWING NUMBER |                     | ISSUE  |  |
| S  | 342 Assembly   |                     | 1      |  |

SECTION A-A

342 ENG MASTER

## **See Accompanying Pages for:**

- **Contact Bend Details**
- **Mounting Options**

THIS IS A C.A.D. GENERATED DRAWING DO NOT MAKE MANUAL REVISIONS TO MASTER. ISSUE NUMBER

ORIGINAL

1



| 342 / 392 Series Card Edge Connector Contact Bend Detail |