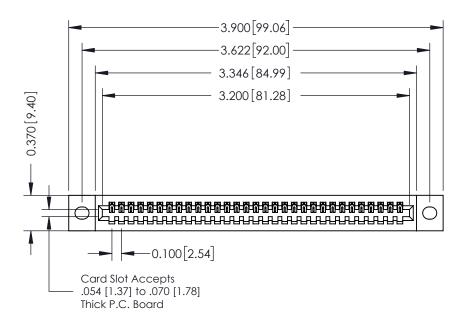

## **See Accompanying Pages for:**

- Contact Bend Details
- Mounting Options

342 / 392 Card Edge Connector Part Number: 392-031-540-102

EDNG

EDAC INC TORONTO, ONTARIO CANADA

YOUR CONNECTION TO QUALITY & SERVICE