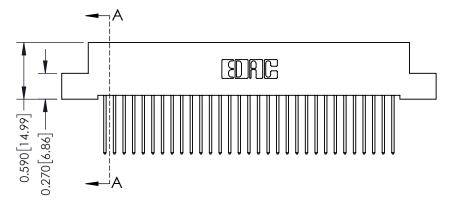

**Mounting Option** 

02-.128 (3.25) Wide Mounting Slots

## **Contact Detail**

540-Wire Wrap .025 Sq.(0.64 Sq.) - Tail LG=.570(14.48) .100 [2.54] Contact Spacing x .200 [5.08] Row Spacing

THIS IS A C.A.D. GENERATED DRAWING

ORIGINAL







## **See Accompanying Pages for:**

- Contact Bend Details
- Mounting Options

342 / 392 Card Edge Connector Part Number: 392-031-540-102

EDNG

EDAC INC TORONTO, ONTARIO CANADA

YOUR CONNECTION TO QUALITY & SERVICE

THESE DRAWINGS AND SPECIFICATIONS ARE THE PROPERTY OF EDAC INC., AN SHALL NOT BE REPRODUCED, OR COPIOR USED AS THE BASIS FOR THE MANUFACTURE OR SALE OF APPARATU WITHOUT WRITTEN PERMISSION.

| ACAD REFERENCE NO. 342 ENG MASTER |                  |  |  |  |
|-----------------------------------|------------------|--|--|--|
| DRAWN: J.LEE                      | DATE: OCT. 06/09 |  |  |  |
| CHECKED:                          | DATE:            |  |  |  |
| SCALE: NTS                        | SHEET 1 OF 3     |  |  |  |
| DRAWING NUMBER                    | ISSUE            |  |