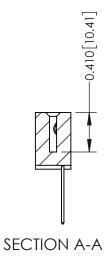

## **Contact Detail**

540-Wire Wrap .025 Sq.(0.64 Sq.) - Tail LG=.570(14.48) .100 [2.54] Contact Spacing x .200 [5.08] Row Spacing

THIS IS A C.A.D. GENERATED DRAWING

ORIGINAL