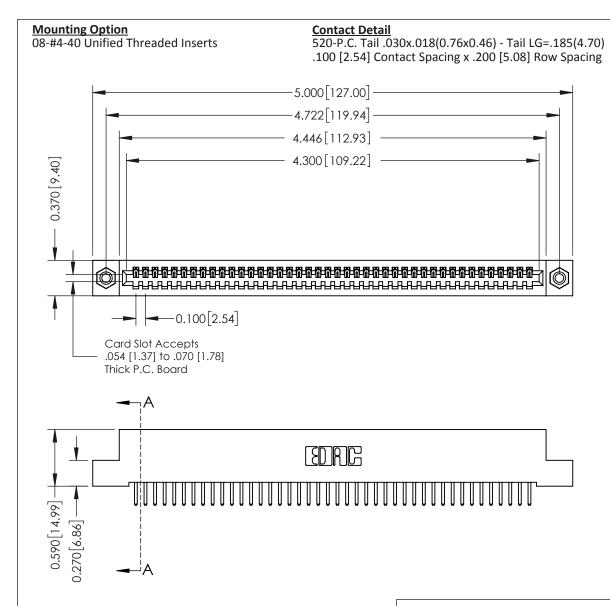

THIS IS A C.A.D. GENERATED DRAWING DO NOT MAKE MANUAL REVISIONS TO MASTER

ISSUE NUMBER

ORIGINAL

1

| 342 / 392 Card Edge Connector<br>Mounting Options |                                                                                                                                                                                               | ACAD REFERENCE NO. 342 ENG MASTER |                         |        |  |  |
|---------------------------------------------------|-----------------------------------------------------------------------------------------------------------------------------------------------------------------------------------------------|-----------------------------------|-------------------------|--------|--|--|
|                                                   |                                                                                                                                                                                               | DRAWN: J.LEE                      | DATE: <b>OCT. 06/09</b> |        |  |  |
|                                                   |                                                                                                                                                                                               | CHECKED:                          | DATE:                   |        |  |  |
| TORONTO, ONTARIO                                  | THESE DRAWINGS AND SPECIFICATIONS ARE THE PROPERTY OF EDAC INCAND SHALL NOT BE REPRODUCED,OR COPIED OR USED AS THE BASIS FOR THE MANUFACTURE OR SALE OF APPARATUS WITHOUT WRITTEN PERMISSION. | SCALE: NTS                        | SHEET :                 | 3 OF 3 |  |  |
|                                                   |                                                                                                                                                                                               | DRAWING NUMBER                    | •                       | ISSUE  |  |  |
| YOUR CONNECTION TO QUALITY & SERVICE              |                                                                                                                                                                                               | 342 Assembly                      |                         | 1      |  |  |