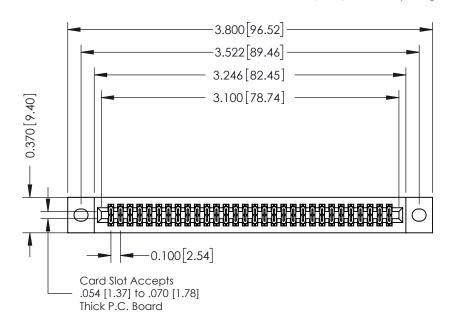

| ACAD REFERENCE NO. 342 ENG MASTER |                  |  |  |  |  |
|-----------------------------------|------------------|--|--|--|--|
| DRAWN: J.LEE                      | DATE: OCT. 06/09 |  |  |  |  |
| CHECKED:                          | DATE:            |  |  |  |  |
| SCALE: NTS                        | SHEET 1 OF 3     |  |  |  |  |
| DRAWING NUMBER                    | ISSUE            |  |  |  |  |