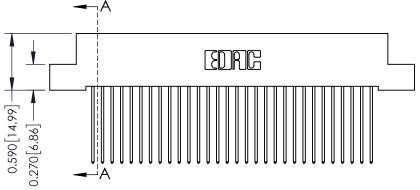

| ACAD REFERENCE NO. 342 ENG MASTER |                  |  |  |  |  |
|-----------------------------------|------------------|--|--|--|--|
| DRAWN: J.LEE                      | DATE: OCT. 06/09 |  |  |  |  |
| CHECKED:                          | DATE:            |  |  |  |  |
| SCALE: NTS                        | SHEET 1 OF 3     |  |  |  |  |
| DRAWING NUMBER                    | ISSUE            |  |  |  |  |