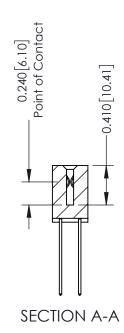

342 Assembly

THIS IS A C.A.D. GENERATED DRAWING DO NOT MAKE MANUAL REVISIONS TO MASTER. ISSUE NUMBER

ORIGINAL

1

| 342 / 392 Series Card Edge Connector<br>Contact Bend Detail |                                                                                                                                   | ACAD REFERENCE NO. 342 ENG MASTER |             |          |          |
|-------------------------------------------------------------|-----------------------------------------------------------------------------------------------------------------------------------|-----------------------------------|-------------|----------|----------|
|                                                             |                                                                                                                                   | DRAWN:                            | J.LEE       | DATE: OC | T. 06/09 |
|                                                             |                                                                                                                                   | CHECKED:                          |             | DATE:    |          |
| EDAC INC                                                    | ARE THE PROPERTY OF EDAC INC.,AND SHALL NOT BE REPRODUCED,OR COPIED OR USED AS THE BASIS FOR THE MANUFACTURE OR SALE OF APPARATUS | SCALE:                            | NTS         | SHEET :  | 2 OF 3   |
| TORONTO, ONTARIO                                            |                                                                                                                                   | DRAWING                           | NUMBER      |          | ISSUE    |
| YOUR CONNECTION TO QUALITY & SERVICE                        |                                                                                                                                   | 3                                 | 42 Assembly |          | 1        |