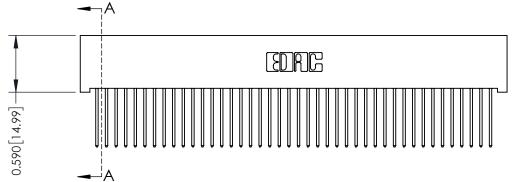

## **See Accompanying Pages for:**

- **Contact Bend Details**
- **Mounting Options**

| 342 / 392 Card Edge Connector |
|-------------------------------|
| Part Number: 392-084-540-201  |

|   | ACAD REFERENCE NO | . 342 ENG MASTER |  |  |  |
|---|-------------------|------------------|--|--|--|
|   | DRAWN: J.LEE      | DATE: OCT. 06/09 |  |  |  |
|   | CHECKED:          | DATE:            |  |  |  |
|   | SCALE: NTS        | SHEET 1 OF 3     |  |  |  |
| ) | DRAWING NUMBER    | ISSUE            |  |  |  |

342 Assembly

THIS IS A C.A.D. GENERATED DRAWING DO NOT MAKE MANUAL REVISIONS TO MASTER. ISSUE NUMBER

ORIGINAL

1

| 342 / 392 Series Card Edge Connector |                                                                                                                                                                                                 |          | ACAD REFERENCE NO. 342 ENG MASTER |                  |        |  |
|--------------------------------------|-------------------------------------------------------------------------------------------------------------------------------------------------------------------------------------------------|----------|-----------------------------------|------------------|--------|--|
| Contact Bend Detail                  |                                                                                                                                                                                                 | DRAWN:   | J.LEE                             | DATE: OCT. 06/09 |        |  |
|                                      |                                                                                                                                                                                                 | CHECKED: |                                   | DATE:            |        |  |
| TORONTO, ONTARIO                     | THESE DRAWINGS AND SPECIFICATIONS ARE THE PROPERTY OF EDAC INC.,AND SHALL NOT BE REPRODUCED,OR COPIED OR USED AS THE BASIS FOR THE MANUFACTURE OR SALE OF APPARATUS WITHOUT WRITTEN PERMISSION. | SCALE:   | NTS                               | SHEET :          | 2 OF 3 |  |
|                                      |                                                                                                                                                                                                 | DRAWING  | NUMBER                            |                  | ISSUE  |  |
|                                      |                                                                                                                                                                                                 | 3        | 42 Assembly                       |                  | 1      |  |