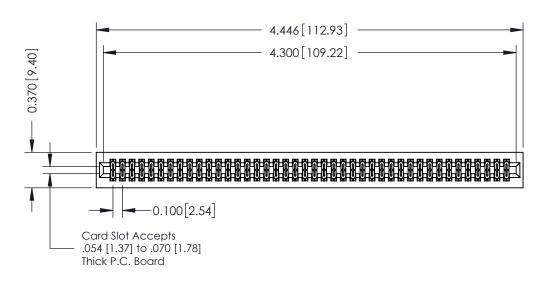

## **See Accompanying Pages for:**

- **Contact Bend Details**
- **Mounting Options**

| 342 / 392 Card Edge Connector |
|-------------------------------|
| Part Number: 392-084-540-201  |

|   | ACAD REFERENCE NO | . 342 ENG MASTER |  |  |  |
|---|-------------------|------------------|--|--|--|
|   | DRAWN: J.LEE      | DATE: OCT. 06/09 |  |  |  |
|   | CHECKED:          | DATE:            |  |  |  |
|   | SCALE: NTS        | SHEET 1 OF 3     |  |  |  |
| ) | DRAWING NUMBER    | ISSUE            |  |  |  |

342 Assembly

THIS IS A C.A.D. GENERATED DRAWING DO NOT MAKE MANUAL REVISIONS TO MASTER. ISSUE NUMBER

ORIGINAL

1

| 342 / 392 Series Card Edge Connector |                                                                                                                                                                                                 |          | ACAD REFERENCE NO. 342 ENG MASTER |                  |        |  |
|--------------------------------------|-------------------------------------------------------------------------------------------------------------------------------------------------------------------------------------------------|----------|-----------------------------------|------------------|--------|--|
| Contact Bend Detail                  |                                                                                                                                                                                                 | DRAWN:   | J.LEE                             | DATE: OCT. 06/09 |        |  |
|                                      |                                                                                                                                                                                                 | CHECKED: |                                   | DATE:            |        |  |
| TORONTO, ONTARIO                     | THESE DRAWINGS AND SPECIFICATIONS ARE THE PROPERTY OF EDAC INC.,AND SHALL NOT BE REPRODUCED,OR COPIED OR USED AS THE BASIS FOR THE MANUFACTURE OR SALE OF APPARATUS WITHOUT WRITTEN PERMISSION. | SCALE:   | NTS                               | SHEET :          | 2 OF 3 |  |
|                                      |                                                                                                                                                                                                 | DRAWING  | NUMBER                            |                  | ISSUE  |  |
|                                      |                                                                                                                                                                                                 | 3        | 42 Assembly                       |                  | 1      |  |