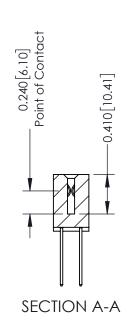

**Mounting Option** 01-No Mounting Lugs **Contact Detail** 

540-Wire Wrap .025 Sq.(0.64 Sq.) - Tail LG=.570(14.48) .100 [2.54] Contact Spacing x .200 [5.08] Row Spacing

1

342 Assembly

THIS IS A C.A.D. GENERATED DRAWING DO NOT MAKE MANUAL REVISIONS TO MASTER. ISSUE NUMBER

ORIGINAL

1

| 342 / 392 Series Card Edge Connector |                                                                                                                                                                                                 |          | ACAD REFERENCE NO. 342 ENG MASTER |                  |        |  |
|--------------------------------------|-------------------------------------------------------------------------------------------------------------------------------------------------------------------------------------------------|----------|-----------------------------------|------------------|--------|--|
| Contact Bend Detail                  |                                                                                                                                                                                                 | DRAWN:   | J.LEE                             | DATE: OCT. 06/09 |        |  |
|                                      |                                                                                                                                                                                                 | CHECKED: |                                   | DATE:            |        |  |
| TORONTO, ONTARIO                     | THESE DRAWINGS AND SPECIFICATIONS ARE THE PROPERTY OF EDAC INC.,AND SHALL NOT BE REPRODUCED,OR COPIED OR USED AS THE BASIS FOR THE MANUFACTURE OR SALE OF APPARATUS WITHOUT WRITTEN PERMISSION. | SCALE:   | NTS                               | SHEET :          | 2 OF 3 |  |
|                                      |                                                                                                                                                                                                 | DRAWING  | NUMBER                            |                  | ISSUE  |  |
|                                      |                                                                                                                                                                                                 | 3        | 42 Assembly                       |                  | 1      |  |