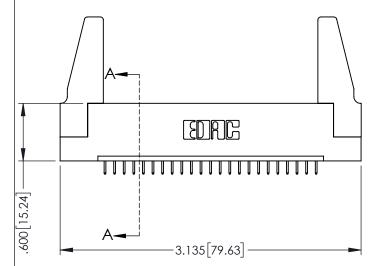

<u>Contact Dimensions:</u>
525-P.C. Tail .018 Sq.(0.46 Sq.) - Tail LG=.150(3.81)
.100 (2.54) Contact Spacing x .200 (5.08) Row Spacing

160[4.06] POINT OF CONTACT CARD SLOT

330 8.38

**SECTION A-A** 

1

- INSULATOR MATERIAL: THERMOPLASTIC PBT BLACK, UL 94V-0
- CONTACT MATERIAL; COPPER TIN ALLOY CONTACT PLATING: GOLD ON THE MATING AREA, TIN PLATING ON THE CONTACT TAILS, NICKEL UNDERPLATE

| 345/395 SERIES CARD EDGE CONNECTOR |
|------------------------------------|
| PART NUMBER: 395-023-525-188       |

CANADA

| THESE DRAWINGS AND SPECIFICATIONS ARE THE PROPERTY OF EDAC INCAND |
|-------------------------------------------------------------------|
| SHALL NOT BE REPRODUCED, OR COPIED OR USED AS THE BASIS FOR THE   |
| MANUFACTURE OR SALE OF APPARATUS WITHOUT WRITTEN PERMISSION.      |
|                                                                   |

| ACAD REFERENCE NO   | . 345-ENG | -MASTER |
|---------------------|-----------|---------|
| DRAWN: R.STA.MONICA | DATE:MAY  | 16/2017 |
| CHECKED:            | DATE:     |         |
| SCALE: 1:1          | SHEET 1   | OF 2    |
| DRAWING NUMBER      |           | ISSUE   |
| 345-ENG-MASTER      |           | 1       |