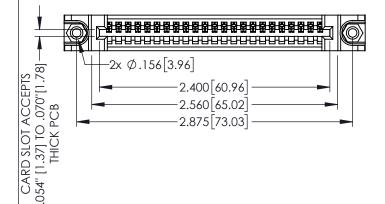

| 345/395 SERIES CARD EDGE CONNECTOR |
|------------------------------------|
| PART NUMBER: 395-023-525-188       |

CANADA

| THESE DRAWINGS AND SPECIFICATIONS ARE THE PROPERTY OF EDAC INCAND |
|-------------------------------------------------------------------|
| SHALL NOT BE REPRODUCED, OR COPIED OR USED AS THE BASIS FOR THE   |
| MANUFACTURE OR SALE OF APPARATUS WITHOUT WRITTEN PERMISSION.      |
|                                                                   |

| ACAD REFERENCE NO   | . 345-ENG | -MASTER |
|---------------------|-----------|---------|
| DRAWN: R.STA.MONICA | DATE:MAY  | 16/2017 |
| CHECKED:            | DATE:     |         |
| SCALE: 1:1          | SHEET 1   | OF 2    |
| DRAWING NUMBER      |           | ISSUE   |
| 345-ENG-MASTER      |           | 1       |