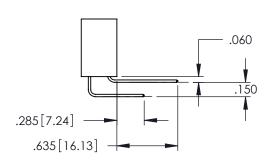

<u>Contact Dimensions:</u>
525-P.C. Tail .018 Sq.(0.46 Sq.) - Tail LG=.150(3.81)
.100 (2.54) Contact Spacing x .200 (5.08) Row Spacing

160[4.06] POINT OF CONTACT CARD SLOT

330 8.38

**SECTION A-A** 

1

- INSULATOR MATERIAL: THERMOPLASTIC PBT BLACK, UL 94V-0
- CONTACT MATERIAL; COPPER TIN ALLOY CONTACT PLATING: GOLD ON THE MATING AREA, TIN PLATING ON THE CONTACT TAILS, NICKEL UNDERPLATE