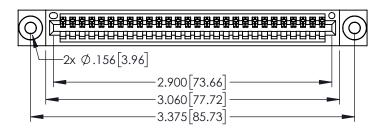

<u>Contact Dimensions:</u>
525-P.C. Tail .018 Sq.(0.46 Sq.) - Tail LG=.150(3.81)
.100 (2.54) Contact Spacing x .200 (5.08) Row Spacing

345/395 SERIES CARD EDGE CONNECTOR PART NUMBER: 395-028-525-403

YOUR CONNECTION TO QUALITY & SERVICE