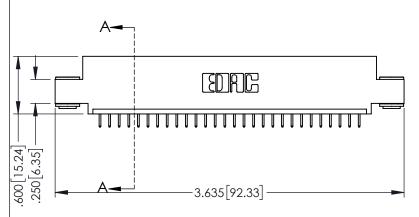

**SECTION A-A** 

INSULATOR MATERIAL: THERMOPLASTIC PBT BLACK, UL 94V-0 CONTACT MATERIAL; COPPER TIN ALLOY

CONTACT PLATING: GOLD ON THE MATING AREA, TIN PLATING ON THE CONTACT TAILS, NICKEL UNDERPLATE

..330[8.38] CARD SLOT .160[4.06] POINT OF CONTACT