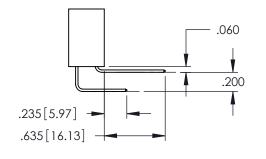

DATE:MAY.16/2017 1:1 SHEET 1 OF 2

345-ENG-MASTER

**Contact Code 558** 

Contact Code 559

**Contact Code 560** 

INSULATOR MATERIAL: THERMOPLASTIC POLYESTER, UL 94V-0

DAP MATERIAL AVAILABLE UPON REQUEST

CONTACT MATERIAL; COPPER ALLOY CONTACT PLATING: GOLD ON THE MATING AREA, TIN PLATING ON THE CONTACT TAILS, NICKEL UNDERPLATE