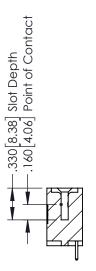

## **Contact Code 555**

## **Contact Code 556**

INSULATOR MATERIAL: THERMOPLASTIC POLYESTER, UL 94V-0 CONTACT MATERIAL; COPPER, NICKEL, TIN ALLOY CA-725 CONTACT PLATING: GOLD ON THE MATING AREA, TIN-LEAD

ON THE CONTACT TAILS, NICKEL UNDERPLATE