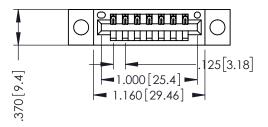

346/396 SERIES CARD EDGE CONNECTOR PART NUMBER: 396-007-521-604

YOUR CONNECTION TO QUALITY & SERVICE

**EDAC INC** TORONTO, ONTARIO CANADA

THESE DRAWINGS AND SPECIFICATIONS ARE THE PROPERTY OF EDAC INC.,AND SHALL NOT BE REPRODUCED,OR COPIED OR USED AS THE BASIS FOR THE MANUFACTURE OR SALE OF APPARATUS WITHOUT WRITTEN PERMISSION.

THIS IS A C.A.D. GENERATED DRAWING DO NOT MAKE MANUAL REVISIONS TO MASTER.

ISSUE NUMBER

ORIGINAL

1

INSULATOR MATERIAL: THERMOPLASTIC POLYESTER, UL 94V-0 CONTACT MATERIAL; COPPER, NICKEL, TIN ALLOY CA-725 CONTACT PLATING: GOLD ON THE MATING AREA, TIN-LEAD ON THE CONTACT TAILS, NICKEL UNDERPLATE