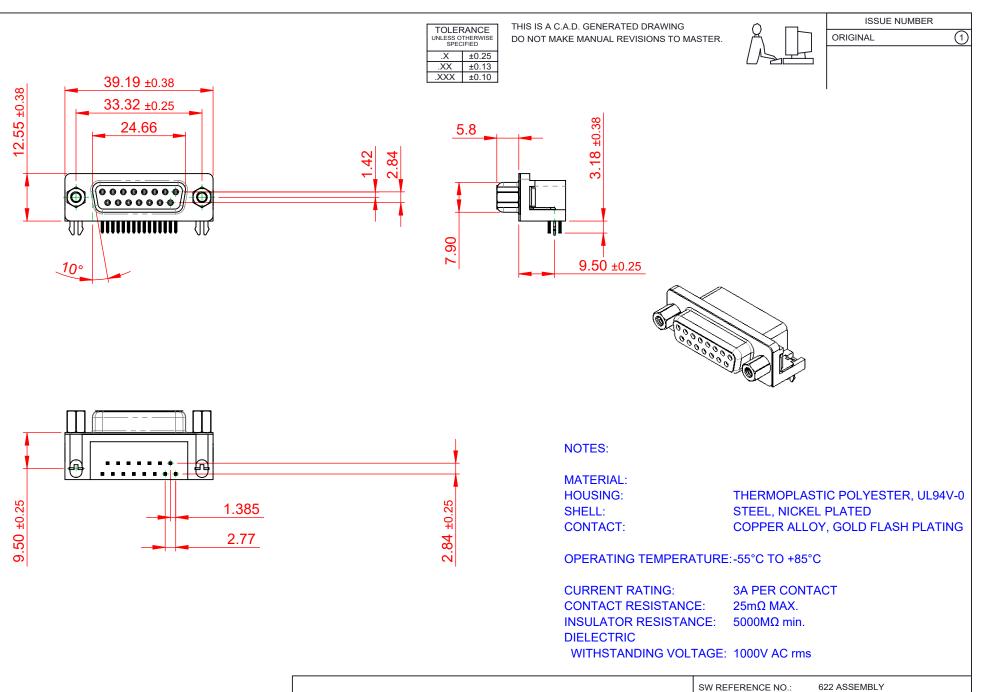

| R#HS      |
|-----------|
| COMPLIANT |

THIS SERIES FULLY CONFORMS TO THE EUROPEAN UNION DIRECTIVES 2011/65/EU FOR RoHS COMPLIANCY.

|   | 622 SERIES D-SUB                                                               | DRAWN: C.B                                                                                                                                                                                                     | DATE: AUG. 01/20         | )18        |       |
|---|--------------------------------------------------------------------------------|----------------------------------------------------------------------------------------------------------------------------------------------------------------------------------------------------------------|--------------------------|------------|-------|
|   |                                                                                | CHECKED:                                                                                                                                                                                                       | DATE:                    |            |       |
| Γ | EDAC INC<br>TORONTO, ONTARIO<br>CANADA<br>YOUR CONNECTION TO QUALITY & SERVICE | THESE DRAWINGS AND SPECIFICATIONS<br>ARE THE PROPERTY OF EDAC INC.,AND<br>SHALL NOT BE REPRODUCED,OR COPIED<br>OR USED AS THE BASIS FOR THE<br>MANUFACTURE OR SALE OF APPARATUS<br>WITHOUT WRITTEN PERMISSION. | SCALE: (IN C.A.D. 1:1)   | SHEET 1 OF | 1     |
|   |                                                                                |                                                                                                                                                                                                                | DRAWING NUMBER: 622-015- | 260-043    | ISSUE |
|   |                                                                                |                                                                                                                                                                                                                | PART NUMBER: 622-015-    | 260-043    | 1     |