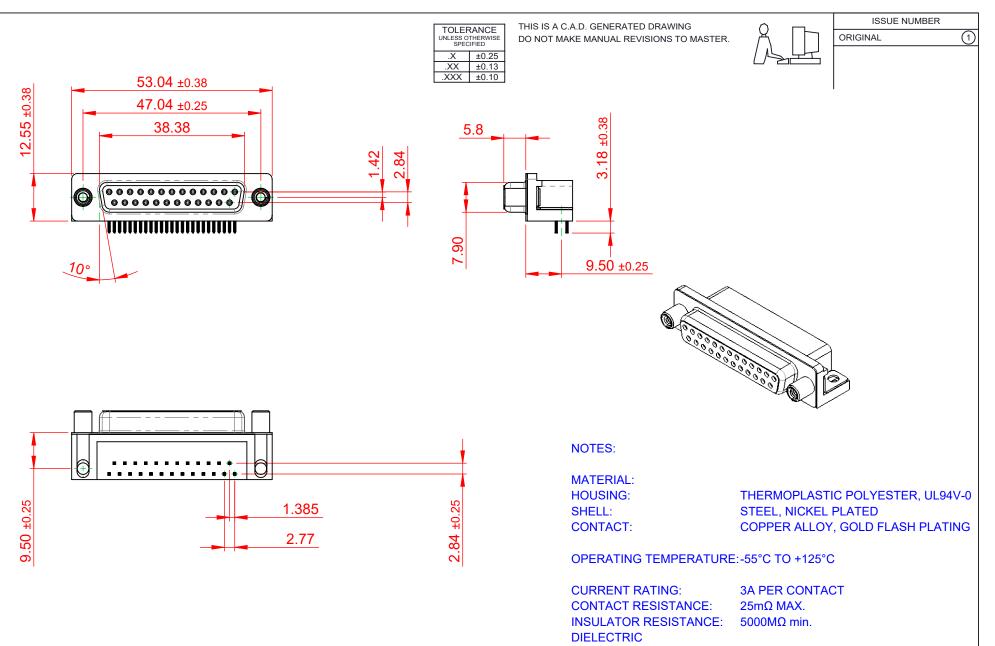

WITHSTANDING VOLTAGE: 1000V AC rms

|    | 622 SERIES D-SUB CONNECTOR                                                     |                                                                                                                                                                                                                | SW REFERENCE NO.: 622 ASSEMBLY  |                  |       |
|----|--------------------------------------------------------------------------------|----------------------------------------------------------------------------------------------------------------------------------------------------------------------------------------------------------------|---------------------------------|------------------|-------|
|    |                                                                                |                                                                                                                                                                                                                | DRAWN: C.B                      | DATE: AUG. 01/20 | 18    |
|    |                                                                                |                                                                                                                                                                                                                | CHECKED:                        | DATE:            |       |
| Yo | EDAC INC<br>TORONTO, ONTARIO<br>CANADA<br>YOUR CONNECTION TO QUALITY & SERVICE | THESE DRAWINGS AND SPECIFICATIONS<br>ARE THE PROPERTY OF EDAC INC.,AND<br>SHALL NOT BE REPRODUCED,OR COPIED<br>OR USED AS THE BASIS FOR THE<br>MANUFACTURE OR SALE OF APPARATUS<br>WITHOUT WRITTEN PERMISSION. | SCALE: (IN C.A.D. 1:1)          | SHEET 1 OF       | 1     |
|    |                                                                                |                                                                                                                                                                                                                | DRAWING NUMBER: 622-025-260-510 |                  | ISSUE |
|    |                                                                                |                                                                                                                                                                                                                | PART NUMBER: 622-025-2          | 260-510          | 1     |